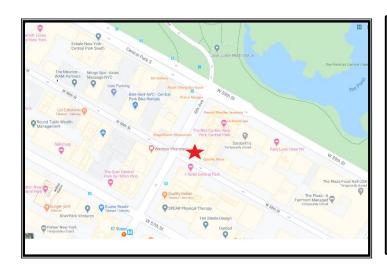

## 1422 Sixth Avenue

Between 58th & 59th Streets

Neighborhood Midtown

Approximate Size 370 sf ground floor+ storage mezzanine

Approximate Frontage 22 feet

OK Uses No ticket sales, bike rentals or pizza, please

Nearby Central Park, 'Billionaire's Row', Carnegie Hall

For More Information Contact Exclusive Agents:

Rafe B. Evans • rafeevans@walkermalloy.com • 212.712.6186 • 917.701.4059