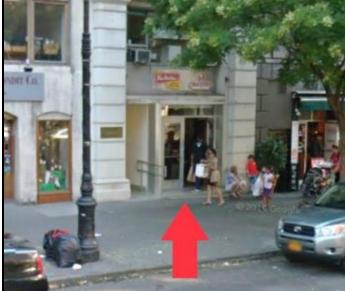

## 162 West 72<sup>nd</sup> Street

## Between Broadway & Columbus Avenue

Neighborhood Upper West Side

Approximate Size 1800 sf + 1000sf basement

Approximate Frontage 10 feet

OK Uses All uses considered Formerly Gartner's Hardware Rent \$15,000 / month

Features Strong seven day location

High ceilings

Near busy corner of Broadway

Possession Immediate

Neighbors Capital One, Citi Bank, Trader Joe's

Bloomingdale's On Broadway, Beacon Theater

Transportation 1 2 3 6 G