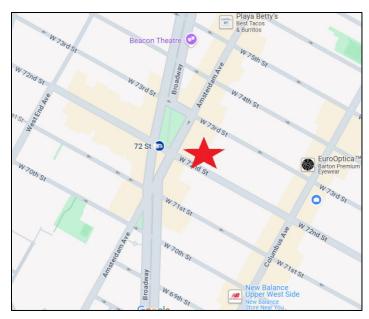

## 162 West 72<sup>nd</sup> Street

## Between Broadway & Columbus Avenue

Neighborhood Upper West Side

Approximate Size 1800 sf + 1000sf basement

Approximate Frontage 10 feet

OK Uses All uses considered Formerly Gartner's Hardware Rent \$15,000 / month

Features Strong seven day location

High ceilings

Near busy corner of Broadway

Possession Immediate

Neighbors Capital One, Citi Bank, Trader Joe's

Bloomingdale's On Broadway, Beacon Theater

Transportation 1 2 3 6 G