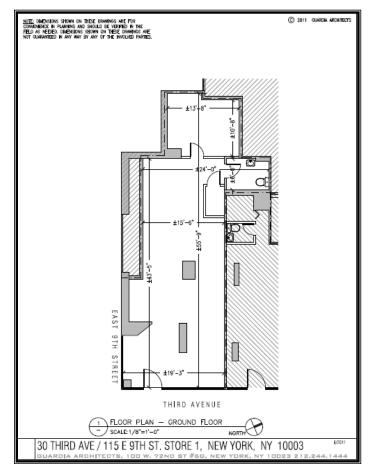

## **Space Facts**

Space Address 32 Third Avenue, NW corner of 9th St

Neighborhood East Village

Approximate Size 1,020 sf, no basement

Approximate Frontage 27 feet of wraparound frontage

OK Uses No Cooking