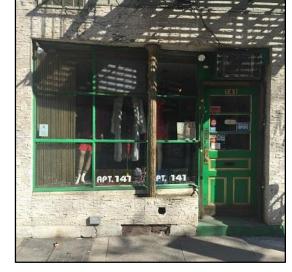

## 141 E 13<sup>th</sup> St

Between 3<sup>rd</sup> & 4<sup>th</sup> Avenue

Neighborhood East Village / Union Square

Size ~425 SF Approximate Frontage 15 feet

Uses All uses considered – no vented cooking

Formerly APT. 141

Rent \$3,750 Monthly

Features Close proximity to Union Square and

Major transportation lines

Possession Immediate

Neighbors Trader Joe's, Brazen Fox, 5 Napkin Burger

Transportation 14<sup>th</sup> St.-Union Square: N Q R 6 U