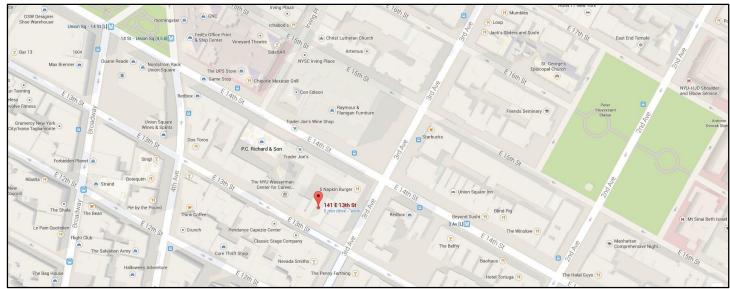

## 141 E 13<sup>th</sup> St

Between 3<sup>rd</sup> & 4<sup>th</sup> Avenue

Neighborhood East Village / Union Square

Size ~425 SF Approximate Frontage 15 feet

Uses All uses considered – no vented cooking

Formerly APT. 141

Rent \$3,750 Monthly

Features Close proximity to Union Square and

Major transportation lines

Possession Immediate

Neighbors Trader Joe's, Brazen Fox, 5 Napkin Burger

Transportation 14<sup>th</sup> St.-Union Square: N Q R 6 U