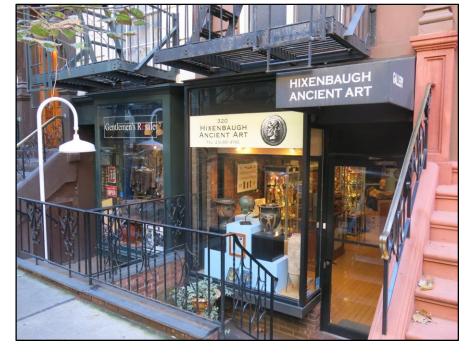

## 320 E 81st St.

Between 1st & 2nd Avenue

Neighborhood Upper East

Approximate Size 400 sf + storage basement

Approximate Frontage 10 Feet

Ideal UsesAll uses consideredPreviouslyHixenbaugh Ancient Art

Rent \$4,500 Monthly

Features Nicely finished for a boutique or gallery.

Possession Immediate

Neighbors Designer Resale, Sandro's Restaurant

Transportation 86<sup>th</sup> St: **4 6 6** 77<sup>th</sup> St: **6** 

For More Information Contact Exclusive Agent: