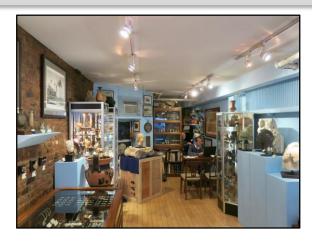

## 320 E 81st St.

Between 1st & 2nd Avenue

Neighborhood Upper East

Approximate Size 400 sf + storage basement

Approximate Frontage 10 Feet

Ideal UsesAll uses consideredPreviouslyHixenbaugh Ancient Art

Rent \$4,500 Monthly

Features Nicely finished for a boutique or gallery.

Possession Immediate

Neighbors Designer Resale, Sandro's Restaurant

Transportation 86<sup>th</sup> St: **4 6 6** 77<sup>th</sup> St: **6** 

For More Information Contact Exclusive Agent: