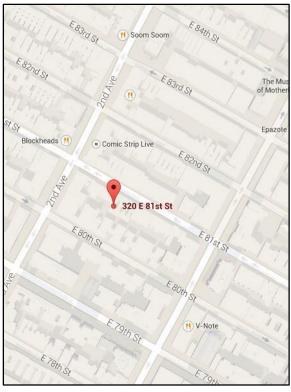

## 320 E 81st St.

Between 1st & 2nd Avenue

Neighborhood Upper East

Approximate Size 400 sf + storage basement

Approximate Frontage 10 Feet

Ideal UsesAll uses consideredPreviouslyHixenbaugh Ancient Art

Rent \$4,500 Monthly