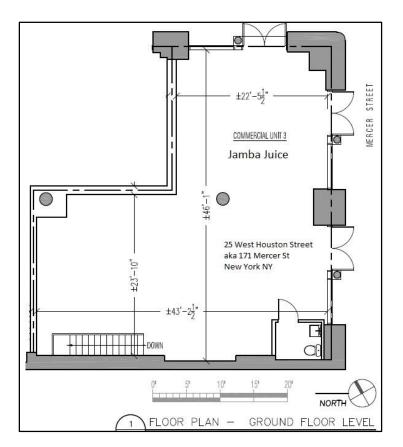

## 171 Mercer St. aka 25 W Houston St.

SW Corner at Mercer & Houston St.

Neighborhood SoHo

Size 1,600 sf Ground + 505 sf Basement

Approximate Frontage 22 feet on Houston + 46 feet on Mercer

Ideal Uses Non-vented food uses, Boutique, Showroom