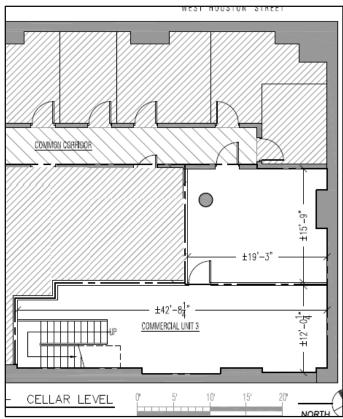

## 171 Mercer St. aka 25 W Houston St.

SW Corner at Mercer & Houston St.

Neighborhood SoHo

Size 1,600 sf Ground + 505 sf Basement

Approximate Frontage 22 feet on Houston + 46 feet on Mercer

Ideal Uses Non-vented food uses, Boutique, Showroom