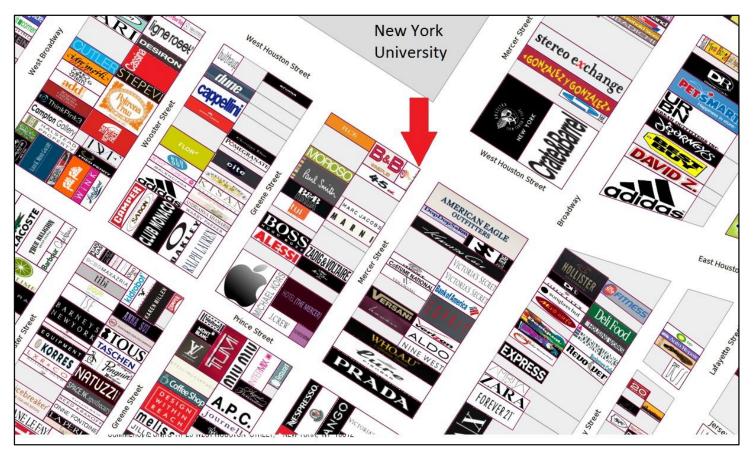

## 171 Mercer St. aka 25 W Houston St.

SW Corner at Mercer & Houston St.

Neighborhood SoHo

Size 1,600 sf Ground + 505 sf Basement

Approximate Frontage 22 feet on Houston + 46 feet on Mercer

Ideal Uses Non-vented food uses, Boutique, Showroom

Currently Jamba Juice
Rent \$43,750 Monthly

Features Exposed, high ceilings. Great corner location

Possession January 2015

2010 Census Average Household Income: \$166,438

Neighbors NYU, Angelika Film Center, Apple Store

Transportation Broadway-Lafayette: B D G M 6

Prince St: N R

View from Houston St

View From Mercer St.

For More Information Contact Exclusive Agents:

Rafe B. Evans • <u>rafeevans@walkermalloy.com</u> • 212.712.6186 • 917.701.4059 Eric Fisher • <u>efisher@walkermalloy.com</u> • 212.712.6199 • 914.393.5564