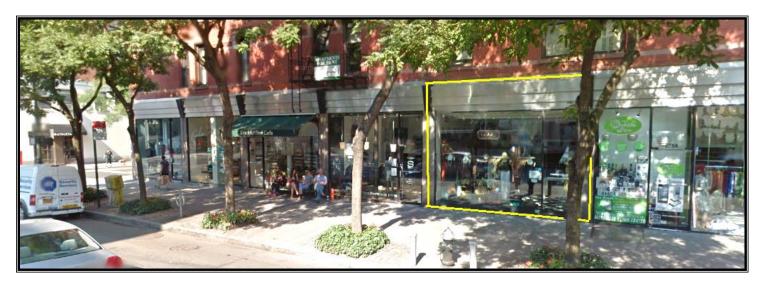

## 228 Columbus Avenue

Between 70<sup>th</sup> & 71<sup>st</sup> Street

Neighborhood Upper West Side

391 sf + good storage basement Approximate Size

Approximate Frontage 16 feet

OK Uses No cooking, please **Teddy Boutique** Currently \$16,000 / month Rent

Strong shopping and dining are **Features** 

Good storefront and high ceilings

Possession Arranged

Average Household Income: \$171,280 2010 Census

Helmut Lang, Athleta, Intermix Neighbors

Parm, Café Tallulah