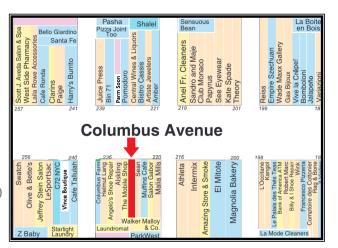

## 228 Columbus Avenue

Between 70<sup>th</sup> & 71<sup>st</sup> Street

Neighborhood Upper West Side

391 sf + good storage basement Approximate Size

Approximate Frontage 16 feet

OK Uses No cooking, please **Teddy Boutique** Currently \$16,000 / month Rent

Strong shopping and dining are **Features** 

Good storefront and high ceilings

Possession Arranged

Average Household Income: \$171,280 2010 Census

Helmut Lang, Athleta, Intermix Neighbors

Parm, Café Tallulah