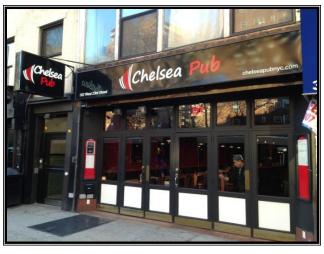

## CHELSEA RESTAURANT

## 362 West 23rd Street

Between 8<sup>th</sup> & 9<sup>th</sup> Avenue

Neighborhood Chelsea

1,850 sf + 1,800 sf lower level Approximate Size

Approximate Frontage 20 feet

Quality Restaurant – bar not acceptable **OK Uses** 

Chelsea Pub Currently

\$14,500 monthly / 9 years + option Rent / Term

Key Money \$250,000

**Features** 74 person occupancy

Turn-key: all equipment, large bar,

full liquor license, very clean, all new condition, vented