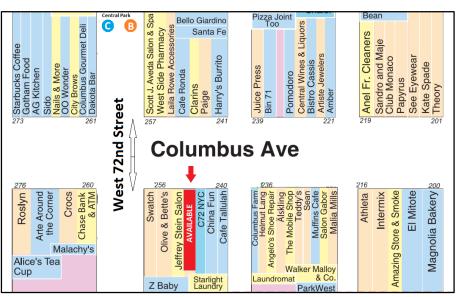

## 248 Columbus Avenue

Between 71st & 72nd Street

Neighborhood Upper West Side

Approximate Size 708 SF Approximate Frontage 22 Feet

Uses No cooking, please

Formerly Le Sport Sac
Rent \$22,000 Monthly

Features Strong seven day tourist and local traffic

High ceilings – ideally situated on a prime

UWS fashion and dining block

Possession Immediate

Neighbors Chase, Swatch, Vince, Helmut Lang,

Lincoln Center, Central Park

Transportation 72<sup>nd</sup> Street: 1 2 3 B 6

**For More Information Contact Exclusive Agents:** 

SCALE: 3/16"=1"-0"

248-256 COLUMBUS AVENUE / 100 WEST 72ND STREET
GUARDIA ARCHITECTS, 233 DELAVAN AVENUE, NEWARK, NJ. 07104 862-576-806

RESIDENTIAL

EXIT STAIR