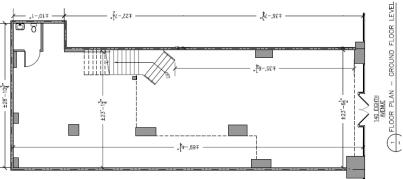

## 140 Eighth Avenue Between 16<sup>th</sup> & 17th Street

Neighborhood Chelsea

1,734 sf + 680 sf mezzanine Approximate Size

Approximate Frontage 23.5 feet

OK Uses No cooking, please **Universal Gear Clothing Formerly** \$28,900 / month (\$200 psf) Rent