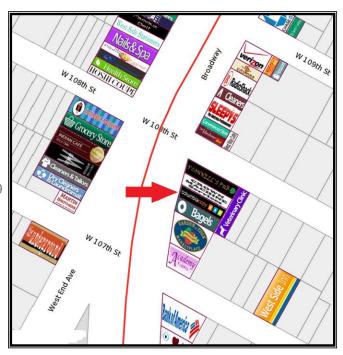

## 2790 Broadway

Between 107<sup>th</sup> & 108<sup>th</sup> Street

Neighborhood Upper West Side

Approximate Size 591 sf + full storage basement

Approximate Frontage 14 feet

OK Uses No cooking, please
Formerly Columbia Copy Shop
Rent \$9,600 / month