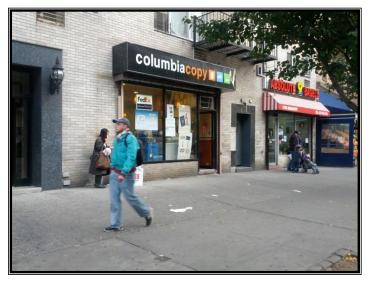

## 2790 Broadway

Between 107<sup>th</sup> & 108<sup>th</sup> Street

Neighborhood Upper West Side

Approximate Size 591 sf + full storage basement

Approximate Frontage 14 feet

OK Uses No cooking, please
Formerly Columbia Copy Shop
Rent \$9,600 / month

Features Strong seven day traffic

High ceilings, column free

Possession Immediate

2010 Census Median Household Income: \$80,809

Mean Household Income: \$129,415

Neighbors Garden of Eden, Bank of America,

Sleepys, Radio Shack