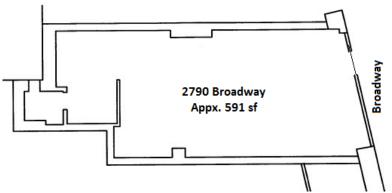

## 2790 Broadway

Between 107<sup>th</sup> & 108<sup>th</sup> Street

Neighborhood Upper West Side

Approximate Size 591 sf + full storage basement

Approximate Frontage 14 feet

OK Uses No cooking, please
Formerly Columbia Copy Shop
Rent \$9,600 / month