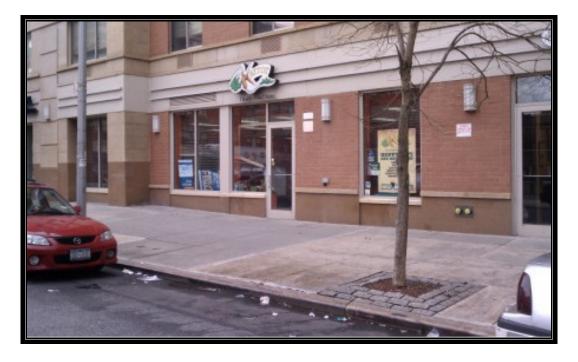

#### **Space Facts**

Space Address 304 West 117<sup>th</sup> Street btw Fredrick Douglass Blvd &

Manhattan Avenue

Neighborhood Harlem

*Approximate Size* 663 square feet

Approximate Frontage 10' feet of frontage

OK Uses All uses considered

Formerly Karrot Health Food Store

Rent \$4,000 per month

#### Note

• At the base of Larkspur East Residential Building

 Space is near: Rite Aid, Chase Bank, Starbucks, B & C train; M7,10, 18 166 Bus