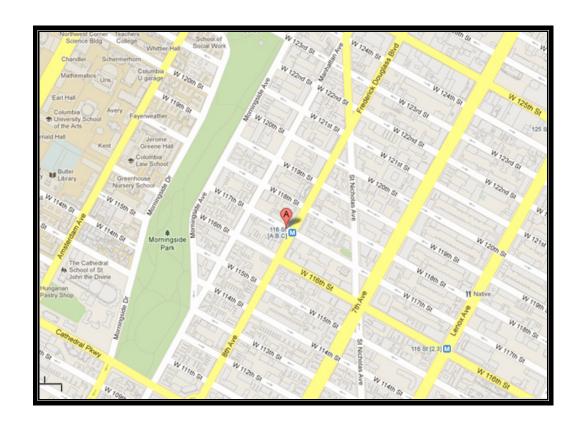

#### **Space Facts**

Space Address 304 West 117<sup>th</sup> Street btw Fredrick Douglass Blvd &

Manhattan Avenue

Neighborhood Harlem

*Approximate Size* 663 square feet

Approximate Frontage 10' feet of frontage

#### Note

• At the base of Larkspur East Residential Building

 Space is near: Rite Aid, Chase Bank, Starbucks, B & C train; M7,10, 18 166 Bus