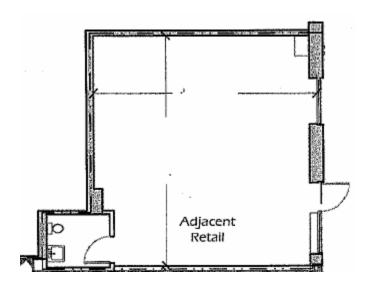

#### **Space Facts**

Space Address 304 West 117<sup>th</sup> Street btw Fredrick Douglass Blvd &

Manhattan Avenue

Neighborhood Harlem

*Approximate Size* 663 square feet

Approximate Frontage 10' feet of frontage