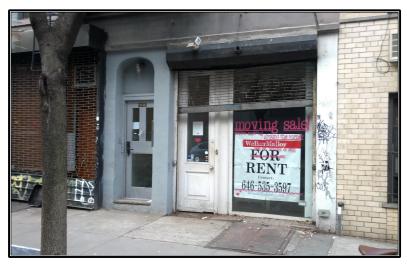

### EAST VILLAGE RETAIL

| S      | nac | e F | acts |
|--------|-----|-----|------|
| $\sim$ | Dav |     | acus |

Space Address 223 East 10<sup>th</sup> Street, between 1<sup>st</sup> & 2<sup>nd</sup> Avenue

Neighborhood East Village

Approximate Size 400 sf + full finished basement

Approximate Frontage 10 feet

Currently Vacant, available immediately OK Uses All quality uses considered

Rent \$3,500 monthly

#### Note

On busy commercial side street

Clean buildout with quality central AC system

Large finished basement