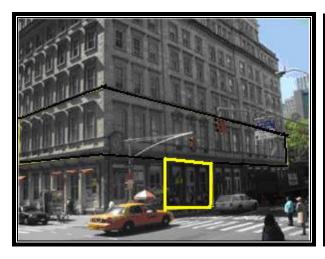

## **Space Facts**

Space Address 280 Broadway, between Chambers and Reade Street

Neighborhood Downtown

Approximate Size 1,925 sf grade level

Frontage: 37 feet

OK Uses No cooking
Rent \$160 psf
Available Immediately

#### Note

- Good Frontage
- Strong Daytime Traffic
- Very high ceilings
- In historic NY Sun building