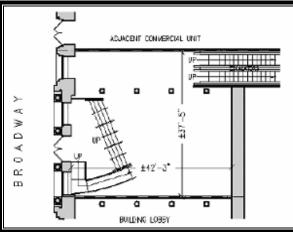

## **Space Facts**

Space Address 280 Broadway, between Chambers and Reade Street

Neighborhood Downtown

Approximate Size 1,925 sf grade level

Frontage: 37 feet

OK Uses No cooking
Rent \$160 psf
Available Immediately

#### Note

- Good Frontage
- Strong Daytime Traffic
- Very high ceilings
- In historic NY Sun building