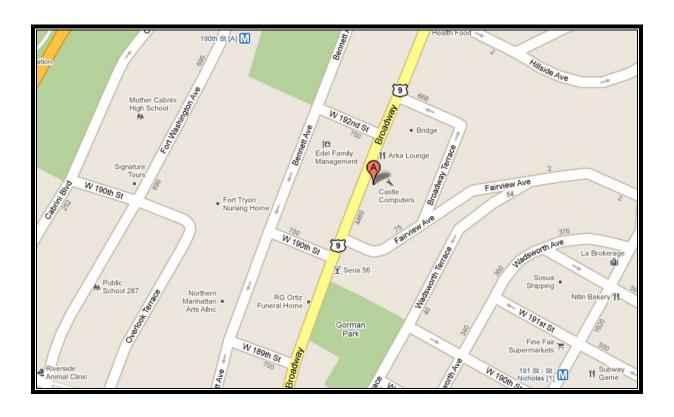

## **Space Facts**

Space Address 4476 Broadway @ 191st Street

Neighborhood Washington Heights

Approximate Size 2,400 sf, no basement

Approximate Frontage 24 feet

OK Uses All Uses Considered, including bars and fast food