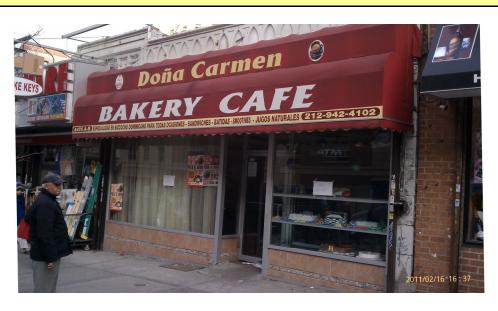

## **Space Facts**

Space Address 4476 Broadway @ 191st Street

Neighborhood Washington Heights

Approximate Size 2,400 sf, no basement

Approximate Frontage 24 feet

OK Uses All Uses Considered, including bars and fast food

Formerly Bakery / Cafe \$8,333 monthly

### Note

Excellent frontage, high ceilings, new HVAC Fully vented, cooking hood, lines, etc in place

Single story 'tax payer' building

Near **1** subway entrance

Available immediately

Contact Rafe B. Evans 212-712-6186