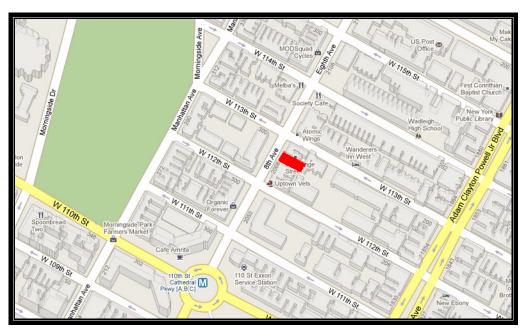

### **Space Facts**

Space Address 2080 Frederick Douglass Blvd (Eighth Avenue)

between 112<sup>th</sup> & 113<sup>th</sup> Street

Neighborhood Harlem

Approximate Size 2,070 sf + 957 sf basement + 680 sf back yard for