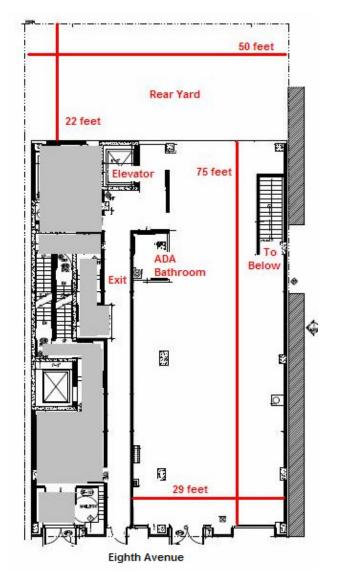

### **Space Facts**

Space Address 2080 Frederick Douglass Blvd (Eighth Avenue)

between 112<sup>th</sup> & 113<sup>th</sup> Street

Neighborhood Harlem

Approximate Size 2,070 sf + 957 sf basement + 680 sf back yard for

dining

Approximate Frontage 29 feet

OK Uses All Uses Considered

Possession January 2011

Rent \$12,937 per month

#### Note

Vented space on Harlem's most vibrant nightlife strip Very high ceilings, dedicated elevator, rear yard outdoor dining.