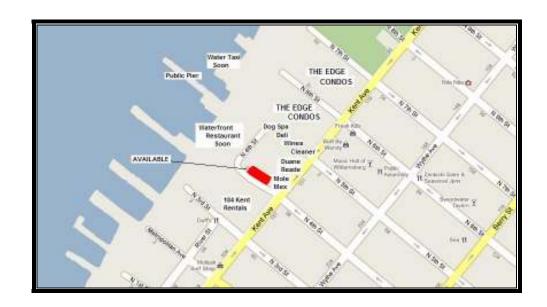

### **Space Facts**

Space Address 37 North 4<sup>th</sup> Street, off Kent Avenue

Neighborhood Williamsburg, Brooklyn

Approximate Size 2,120 sf

Frontage 65 feet

Rent \$60 psf

Possession June 1, 2011

### Note

- At the base of a new luxury waterfront condo development with ~660 residential units
- Facing new 340 unit luxury rental 184 Kent
- Nearby water taxi
- Nearby public waterfront esplanade

Contact Rafe B. Evans 212-712-6186