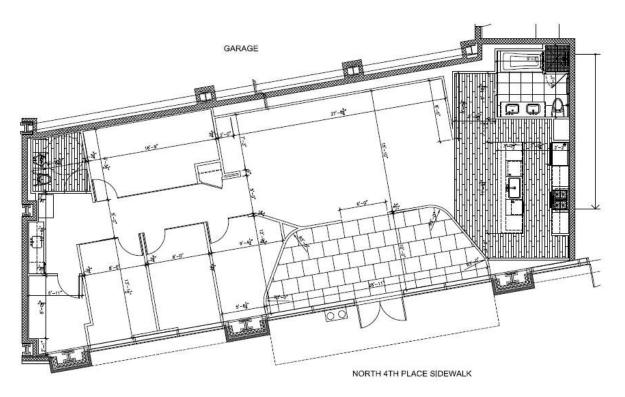

### **Space Facts**

Space Address 37 North 4<sup>th</sup> Street, off Kent Avenue

Neighborhood Williamsburg, Brooklyn

Approximate Size 2,120 sf

Frontage 65 feet

Rent \$60 psf

Possession June 1, 2011