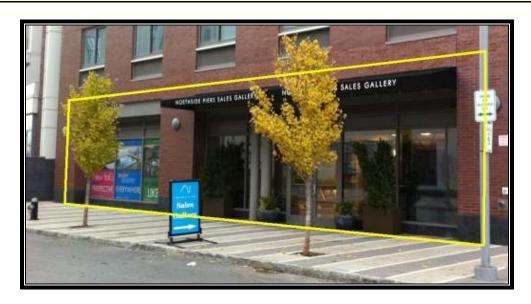

### **Space Facts**

Space Address 37 North 4<sup>th</sup> Street, off Kent Avenue

Neighborhood Williamsburg, Brooklyn

Approximate Size 2,120 sf

Frontage 65 feet

Rent \$60 psf

Possession June 1, 2011

### Note

- At the base of a new luxury waterfront condo development with ~660 residential units
- Facing new 340 unit luxury rental 184 Kent
- Nearby water taxi
- Nearby public waterfront esplanade

Contact Rafe B. Evans 212-712-6186