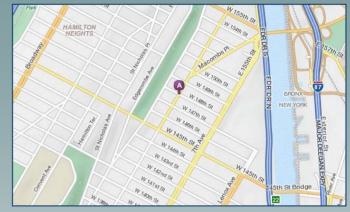

## **New York, NY** Frederick Douglass Blvd. @ 255 W. 148<sup>th</sup> St.

1 block from Jackie Robinson Park

3 blocks from retail at 145th St & Bradhurst Ave, including Pathmark, Starbucks

Next to police station

Hamilton Heights is home of the City College of New York (CCNY), Dance Theatre of Harlem, Harlem School of the Arts and Aaron Davis Hall.