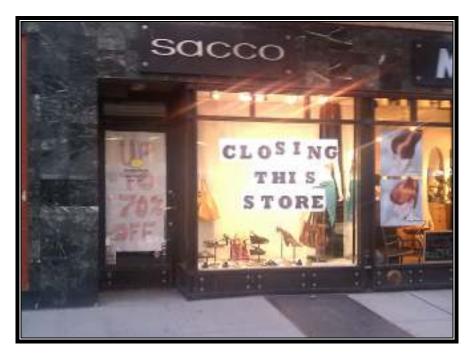

## **Space Facts**

Space Address 324 Columbus Avenue, between 75<sup>th</sup> and 76<sup>th</sup> Street

Neighborhood Upper West Side

Approximate Size 800 sf + full basement

Approximate Frontage 12 feet on Columbus Ave

OK Uses No cooking, please

Formerly Sacco Shoes

Rent \$11,500 monthly

#### Note

• Good shopping block

- · High ceilings, column free
- Mix of shopping, dining, residential and tourist

Contact Rafe B. Evans 212-712-6186

ALL INFORMATION IS SUBJECT TO, ERRORS, OMISSIONS, CHANGE, OR WITHDRAWAL WITHOUT NOTICE. Dimensions are approximate. One half of a commission is payable in accordance with our rate schedule to procuring broker executing our brokerage agreement, provided that a lease is fully consummated as described in said agreement. Our commission rate schedule is available upon request.