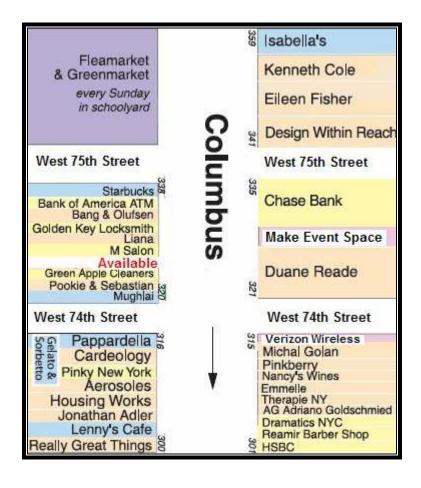

## **Space Facts**

Space Address 324 Columbus Avenue, between 75<sup>th</sup> and 76<sup>th</sup> Street

Neighborhood Upper West Side

Approximate Size 800 sf + full basement

Approximate Frontage 12 feet on Columbus Ave

#### Note

• Good shopping block

- · High ceilings, column free
- Mix of shopping, dining, residential and tourist

Contact Rafe B. Evans 212-712-6186

ALL INFORMATION IS SUBJECT TO, ERRORS, OMISSIONS, CHANGE, OR WITHDRAWAL WITHOUT NOTICE. Dimensions are approximate. One half of a commission is payable in accordance with our rate schedule to procuring broker executing our brokerage agreement, provided that a lease is fully consummated as described in said agreement. Our commission rate schedule is available upon request.