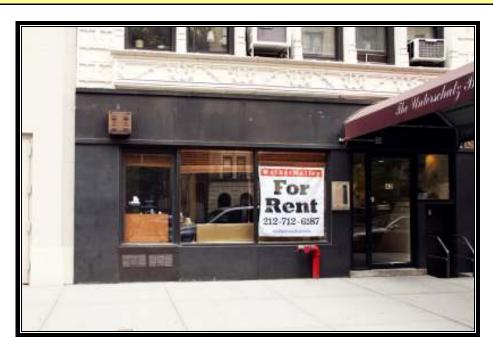

# **Space Facts**

Space Address 42 West 72<sup>nd</sup> St, between CPW and Columbus Ave.

Neighborhood Upper West Side

Approximate Size 400 sf
Approximate Frontage 16 feet

OK Uses Dental, Medical, Office

Currently Vacant

Rent \$3,700 monthly

#### Note

Good storefront

Top Demographics

Currently built with waiting/reception and two exam rooms