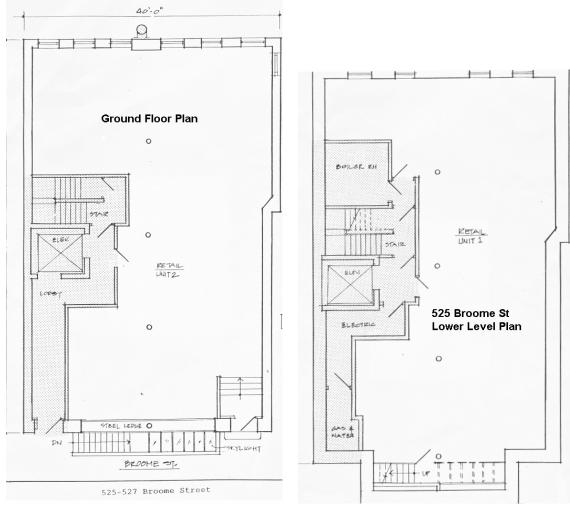

### **Space Facts**

Space Address 525 Broome Street, SS between Thompson & 6th

Neighborhood SoHo

Approximate Size 2,000 sf ground floor + 1,800 sf fully finished lower level

*Approximate Frontage* 34 feet