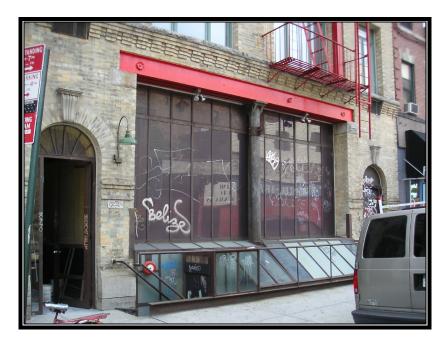

OK Uses Bar / Restaurant

Rent & Term \$220,000 pa

Formerly Tailor Restaurant

#### Note

Built two level restaurant

• Bar, elevator, bathrooms, kitchen in place

• Great nightlife area, near SoHo furniture and fashion district