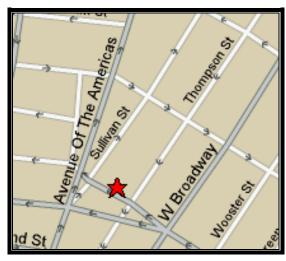

### **Space Facts**

Space Address 525 Broome Street, SS between Thompson & 6th

Neighborhood SoHo

Approximate Size 2,000 sf ground floor + 1,800 sf fully finished lower level

*Approximate Frontage* 34 feet