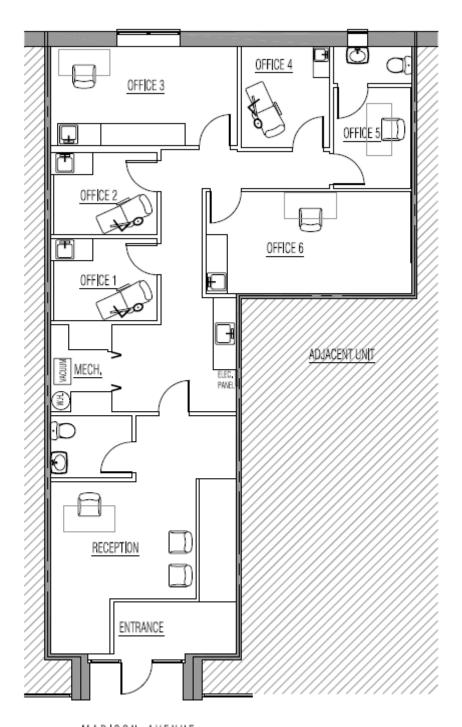

## **Space Facts**

Address 1825 Madison Avenue, between 118<sup>th</sup> and 119<sup>th</sup> Streets

Neighborhood South Harlem

Approximate Size 1,590 SF

Preferred Uses Dental, Medical, Spa, Retail

Formerly Manhattan Dental

#### Note

• Built dental office in clean condition

ADA compliant

• Includes 3 exam rooms, 3 offices, and 2 bathrooms