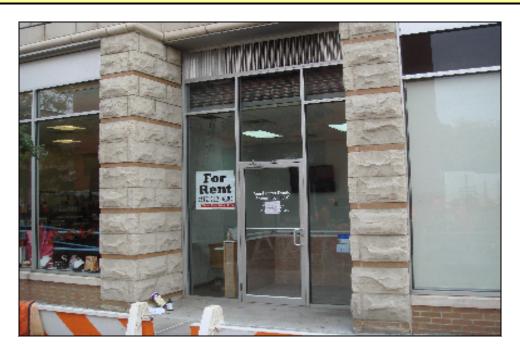

#### MEDICAL/RETAIL SPACE AVAILABLE

## **Space Facts**

Address 1825 Madison Avenue, between 118<sup>th</sup> and 119<sup>th</sup> Streets

Neighborhood South Harlem

Approximate Size 1,590 SF

Preferred Uses Dental, Medical, Spa, Retail

Formerly Manhattan Dental