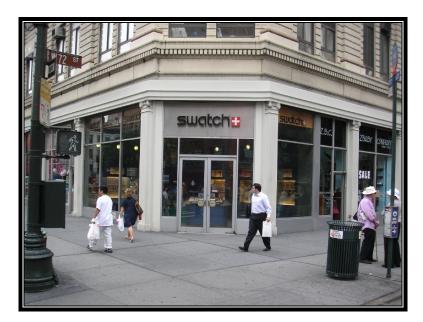

## **Space Facts**

| Space Address        | 256 Columbus Ave., SW corner of 72 <sup>nd</sup> Street |
|----------------------|---------------------------------------------------------|
| Neighborhood         | Upper West Side                                         |
| Approximate Size     | App. 375 sf                                             |
| Approximate Frontage | 36 feet                                                 |
| OK Uses              | Quality Dry User                                        |
| Formerly             | Swatch Watches, available 9/1/09                        |
| Rent                 | \$192,000 per year                                      |
| Note                 |                                                         |
| Best co              | orner on the Upper West Side                            |
| <b>T</b> 7 1         | . 1                                                     |

Very high ceilings, mezzanine possible