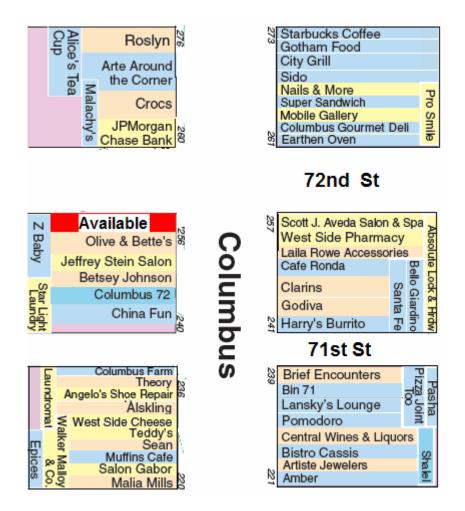

## **Space Facts**

| Space Address        | 256 Columbus Ave., SW corner of 72 <sup>nd</sup> Street |
|----------------------|---------------------------------------------------------|
| Neighborhood         | Upper West Side                                         |
| Approximate Size     | App. 375 sf                                             |
| Approximate Frontage | 36 feet                                                 |
| OK Uses              | Quality Dry User                                        |
| Formerly             | Swatch Watches, available 9/1/09                        |
| Rent                 | \$192,000 per year                                      |
| Note                 |                                                         |
| Best co              | orner on the Upper West Side                            |
| <b>T</b> 7 1         | . 1                                                     |