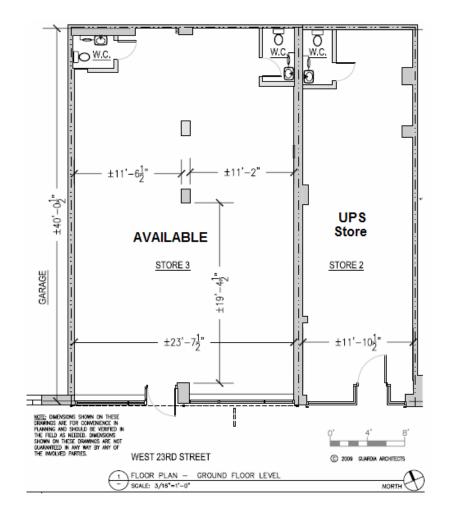

## **WalkerMalloy**

Walker, Malloy & Company, Inc Real Estate Brokerage and Management

RAFE B. EVANS Vice President

| Store For Rent              |                                                             |  |  |  |  |  |  |  |  |  |  |
|-----------------------------|-------------------------------------------------------------|--|--|--|--|--|--|--|--|--|--|
| Space Facts                 |                                                             |  |  |  |  |  |  |  |  |  |  |
| Space Address               | 101 West 23 <sup>rd</sup> Street, just West of Sixth Avenue |  |  |  |  |  |  |  |  |  |  |
| Neighborhood                | Chelsea / Flatiron                                          |  |  |  |  |  |  |  |  |  |  |
| Approximate Size            | 990 sf                                                      |  |  |  |  |  |  |  |  |  |  |
| Approximate Frontage        | 23 feet                                                     |  |  |  |  |  |  |  |  |  |  |
| OK Uses                     | All uses considered                                         |  |  |  |  |  |  |  |  |  |  |
| Formerly                    | Chester Fried Chicken                                       |  |  |  |  |  |  |  |  |  |  |
| Rent                        | \$14,500 / month                                            |  |  |  |  |  |  |  |  |  |  |
| Available                   | Immediately                                                 |  |  |  |  |  |  |  |  |  |  |
| Note                        |                                                             |  |  |  |  |  |  |  |  |  |  |
| • Vented                    | for cooking                                                 |  |  |  |  |  |  |  |  |  |  |
| <ul> <li>Adjacen</li> </ul> | t to subway entrance                                        |  |  |  |  |  |  |  |  |  |  |
|                             |                                                             |  |  |  |  |  |  |  |  |  |  |