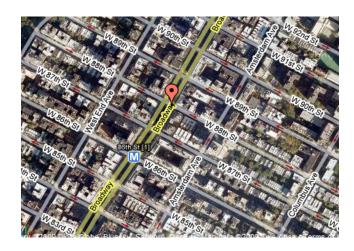

## CORNER RESTAURANT FOR SALE

| Space F | acts |
|---------|------|
|---------|------|

Space Address 2398 Broadway, SE corner of 88<sup>th</sup> Street

Neighborhood Upper West Side

Approximate Size 1,300 sf second level: 77 seats & Occupancy 3,400 sf grade level: 65 seats +

34 seats at bar

40 seat outdoor sidewalk café: 40 seats

1,500 sf basement storage: <u>bathrooms, storage & offices</u>

216 total

Approximate Frontage 40 feet on Broadway, 85 feet on 88th St.

OK Uses Restaurant

Formerly Bloomingdale Road

Rent \$30,500 / month including RE Taxes

*Key Money* \$700,000