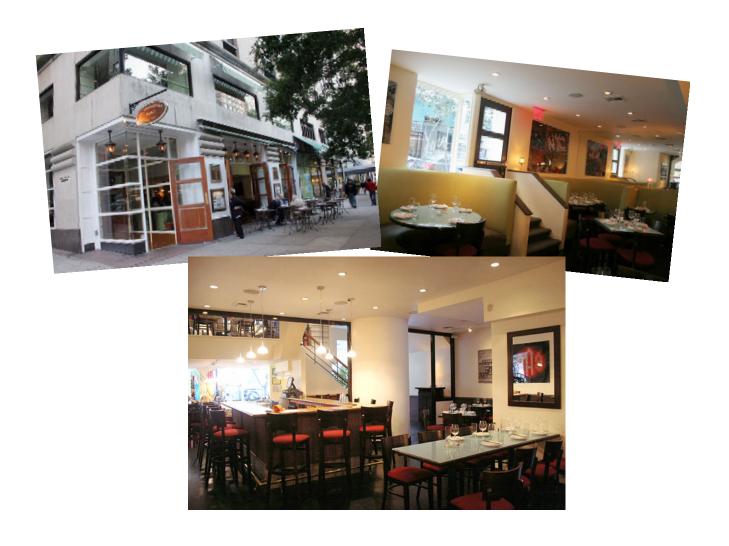

## CORNER RESTAURANT FOR SALE

| Space F | acts |
|---------|------|
|---------|------|

Space Address 2398 Broadway, SE corner of 88<sup>th</sup> Street

Neighborhood Upper West Side

Approximate Size 1,300 sf second level: 77 seats & Occupancy 3,400 sf grade level: 65 seats +

## Note

• Huge double height presence with French doors on Broadway

- \$2.5mm renovation
- Fully fixtured no leases

Contact Rafe B. Evans 212-712-6186

ALL INFORMATION IS SUBJECT TO, ERRORS, OMISSIONS, CHANGE, OR WITHDRAWAL WITHOUT NOTICE. Dimensions are approximate. One half of a commission is payable in accordance with our rate schedule to procuring broker executing our brokerage agreement, provided that a lease is fully consummated as described in said agreement. Our commission rate schedule is available upon request.