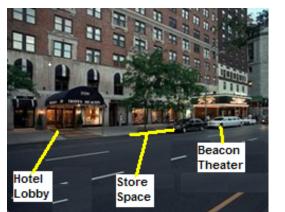

## **AVAILABLE**

| Space Facts                                                          |                                                             |
|----------------------------------------------------------------------|-------------------------------------------------------------|
| Space Address                                                        | 2130 Broadway, between 74th & 75th Street, ES               |
| Neighborhood                                                         | Upper West Side                                             |
| Approximate Size                                                     | 8,556 sf below grade with an entrance on Broadway available |
|                                                                      | Additional 1,752 sf at grade (see plan)                     |
| OK Uses                                                              | All Uses Considered                                         |
| Formerly                                                             | Equinox Club – available March 2009                         |
| <b>Rent Facts</b>                                                    |                                                             |
| Rent                                                                 | \$44.00 psf                                                 |
| Note                                                                 |                                                             |
| User sought to work well with mid-price Beacon Hotel, such as a gym, |                                                             |

salon/spa, or restaurant

Beacon Hotel: 225 + rooms, large international tourist patronage

Beacon Theater: 2,800 seat art deco landmark for live events