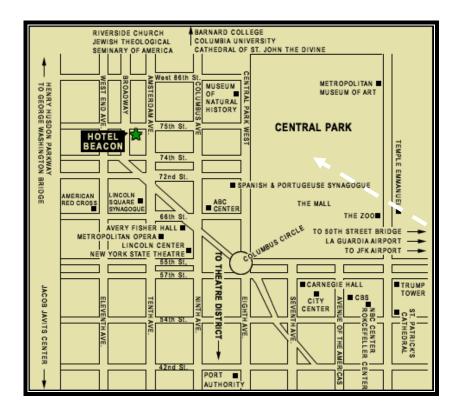

## **AVAILABLE**

| Space Facts                                                          |                                                             |
|----------------------------------------------------------------------|-------------------------------------------------------------|
| Space Address                                                        | 2130 Broadway, between 74th & 75th Street, ES               |
| Neighborhood                                                         | Upper West Side                                             |
| Approximate Size                                                     | 8,556 sf below grade with an entrance on Broadway available |
|                                                                      | Additional 1,752 sf at grade (see plan)                     |
| OK Uses                                                              | All Uses Considered                                         |
| Formerly                                                             | Equinox Club – available March 2009                         |
| <b>Rent Facts</b>                                                    |                                                             |
| Rent                                                                 | \$44.00 psf                                                 |
| Note                                                                 |                                                             |
| User sought to work well with mid-price Beacon Hotel, such as a gym, |                                                             |