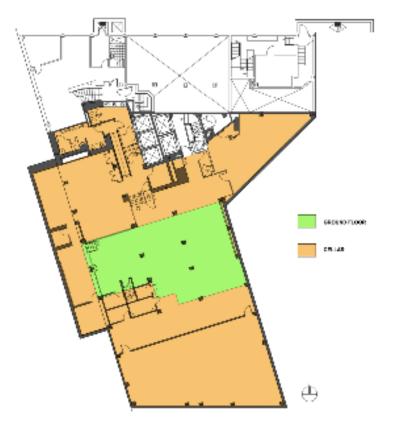

## **AVAILABLE**

| Space Facts                                                          |                                                             |
|----------------------------------------------------------------------|-------------------------------------------------------------|
| Space Address                                                        | 2130 Broadway, between 74th & 75th Street, ES               |
| Neighborhood                                                         | Upper West Side                                             |
| Approximate Size                                                     | 8,556 sf below grade with an entrance on Broadway available |
|                                                                      | Additional 1,752 sf at grade (see plan)                     |
| OK Uses                                                              | All Uses Considered                                         |
| Formerly                                                             | Equinox Club – available March 2009                         |
| <b>Rent Facts</b>                                                    |                                                             |
| Rent                                                                 | \$44.00 psf                                                 |
| Note                                                                 |                                                             |
| User sought to work well with mid-price Beacon Hotel, such as a gym, |                                                             |