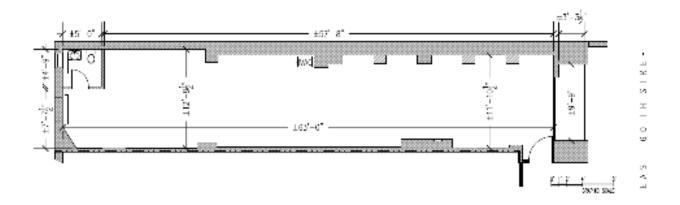

## **Space Facts**

Space Address 220 East 60<sup>th</sup> Street, between 2<sup>nd</sup> Ave and 3<sup>rd</sup> Ave.

Neighborhood Upper East Side

Space 800 SF

Frontage 14 feet

*Price* \$5,500 monthly

Possession January 1, 2009