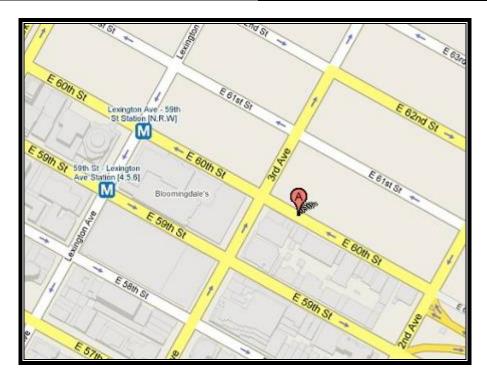

## **Space Facts**

Space Address 220 East 60<sup>th</sup> Street, between 2<sup>nd</sup> Ave and 3<sup>rd</sup> Ave.

Neighborhood Upper East Side

Space 800 SF

Frontage 14 feet

*Price* \$5,500 monthly

Possession January 1, 2009