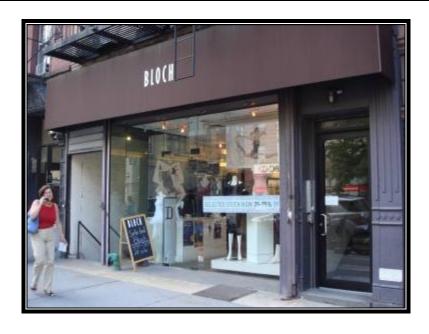

### **Space Facts**

Space Address 304 Columbus Avenue, between 74<sup>th</sup> & 75<sup>th</sup> St.

Neighborhood Upper West Side

Approximate Size 2,000 sf
Approximate Frontage 22 feet

OK Uses All uses considered
Currently Bloch Dancewear

#### Note

• Built out as boutique

Excellent floor to ceiling glass storefront

• Busy upscale 7-day shopping area with tourists and locals

Contact Rafe B. Evans 212-712-6186

ALL INFORMATION IS SUBJECT TO, ERRORS, OMISSIONS, CHANGE, OR WITHDRAWAL WITHOUT NOTICE. Dimensions are approximate. One half of a commission is payable in accordance with our rate schedule to procuring broker executing our brokerage agreement, provided that a lease is fully consummated as described in said agreement. Our commission rate schedule is available upon request.