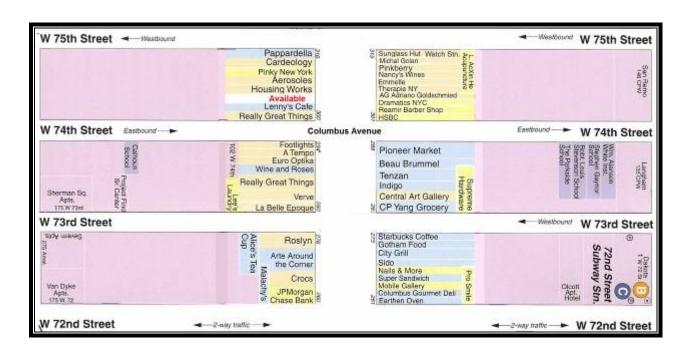

### **Space Facts**

Space Address 304 Columbus Avenue, between 74<sup>th</sup> & 75<sup>th</sup> St.

Neighborhood Upper West Side

Approximate Size 2,000 sf
Approximate Frontage 22 feet

OK Uses All uses considered
Currently Bloch Dancewear