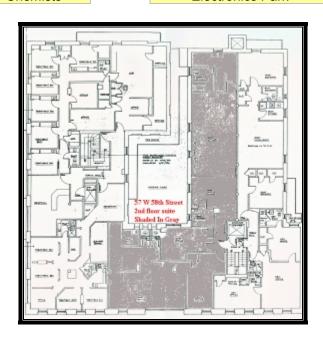

## **Space Facts**

Space Address 57 West 58<sup>th</sup> Street, NE Corner 58th Street

Neighborhood Midtown

Approximate Size 2,500 sf
Approximate Frontage 20 feet

OK Uses Office/Salon/Medical

Formerly Custom Tailor