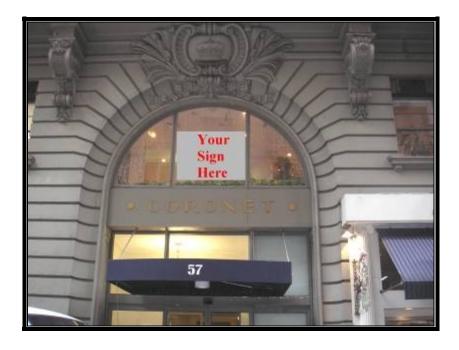

## **Space Facts**

Space Address 57 West 58<sup>th</sup> Street, NE Corner 58th Street

Neighborhood Midtown

Approximate Size 2,500 sf
Approximate Frontage 20 feet

OK Uses Office/Salon/Medical

Formerly Custom Tailor

### Note

• Signature space with visibility over Avenue of the Americas

• 24 hour access

• Strong demographics

Contact Rafe B. Evans 212-712-6186

ALL INFORMATION IS SUBJECT TO, ERRORS, OMISSIONS, CHANGE, OR WITHDRAWAL WITHOUT NOTICE. Dimensions are approximate. One half of a commission is payable in accordance with our rate schedule to procuring broker executing our brokerage agreement, provided that a lease is fully consummated as described in said agreement. Our commission rate schedule is available upon request.