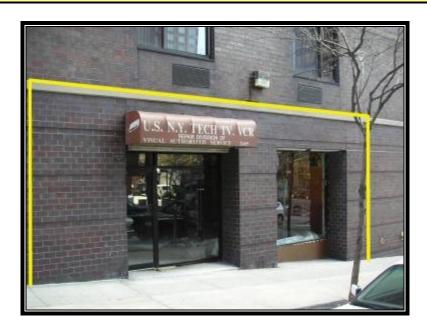

## **Space Facts**

Space Address 245 E 93rd, off Second Avenue

Neighborhood Upper East Side

Approximate Size 1,995 sf
Approximate Frontage 35 feet

OK Uses No Cooking

Formerly Office
Rent \$42/psf

### Note

Reasonable rent in a high density neighborhood 3 bathrooms in place

Contact Rafe B. Evans 212-712-6186

ALL INFORMATION IS SUBJECT TO, ERRORS, OMISSIONS, CHANGE, OR WITHDRAWAL WITHOUT NOTICE. Dimensions are approximate. One half of a commission is payable in accordance with our rate schedule to procuring broker executing our brokerage agreement, provided that a lease is fully consummated as described in said agreement. Our commission rate schedule is available upon request.