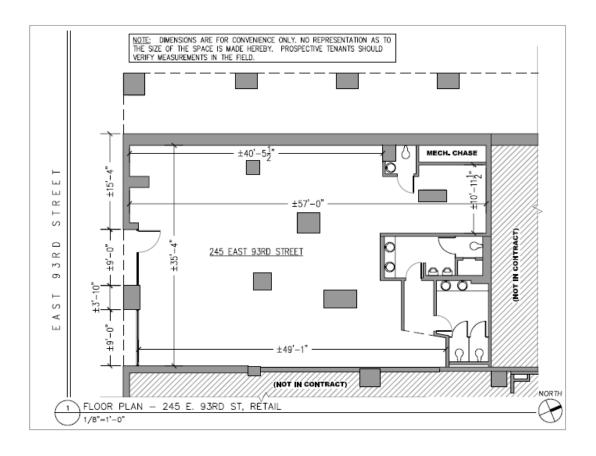

## **Space Facts**

Space Address 245 E 93rd, off Second Avenue

Neighborhood Upper East Side

Approximate Size 1,995 sf
Approximate Frontage 35 feet

OK Uses No Cooking

Formerly Office
Rent \$42/psf

### Note

Reasonable rent in a high density neighborhood 3 bathrooms in place

Contact Rafe B. Evans 212-712-6186

ALL INFORMATION IS SUBJECT TO, ERRORS, OMISSIONS, CHANGE, OR WITHDRAWAL WITHOUT NOTICE. Dimensions are approximate. One half of a commission is payable in accordance with our rate schedule to procuring broker executing our brokerage agreement, provided that a lease is fully consummated as described in said agreement. Our commission rate schedule is available upon request.