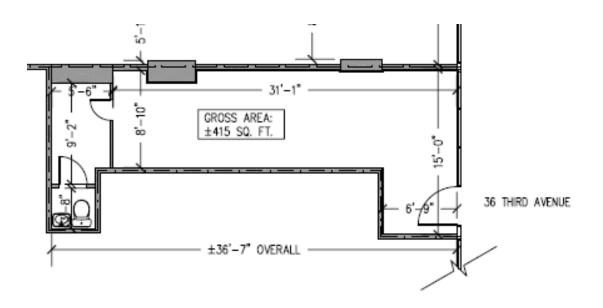

### **Space Facts**

Space Address 36 Third Avenue, between 9th & 10th St, WS

Neighborhood East Village

Approximate Size 415 sf
Approximate Frontage 15 feet

OK Uses No Cooking

Formerly Candy/Lotto Store \$4,900 / month

#### Note

Large new storefront, busy seven day NYC/Astor Place neighborhood

Near STA Travel, #6 Train, Starbucks, NYU, Cooper Union

Contact Rafe B. Evans 212-712-6186

ALL INFORMATION IS SUBJECT TO, ERRORS, OMISSIONS, CHANGE, OR WITHDRAWAL WITHOUT NOTICE. Dimensions are approximate. One half of a commission is payable in accordance with our rate schedule to procuring broker executing our brokerage agreement, provided that a lease is fully consummated as described in said agreement. Our commission rate schedule is available upon request.