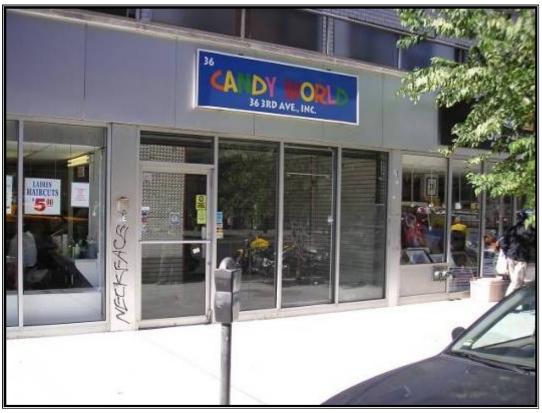

### **Space Facts**

Space Address 36 Third Avenue, between 9th & 10th St, WS

Neighborhood East Village

Approximate Size 415 sf
Approximate Frontage 15 feet

OK Uses No Cooking

Formerly Candy/Lotto Store \$4,900 / month

#### Note

Large new storefront, busy seven day NYC/Astor Place neighborhood

Near STA Travel, #6 Train, Starbucks, NYU, Cooper Union

Contact Rafe B. Evans 212-712-6186

ALL INFORMATION IS SUBJECT TO, ERRORS, OMISSIONS, CHANGE, OR WITHDRAWAL WITHOUT NOTICE. Dimensions are approximate. One half of a commission is payable in accordance with our rate schedule to procuring broker executing our brokerage agreement, provided that a lease is fully consummated as described in said agreement. Our commission rate schedule is available upon request.