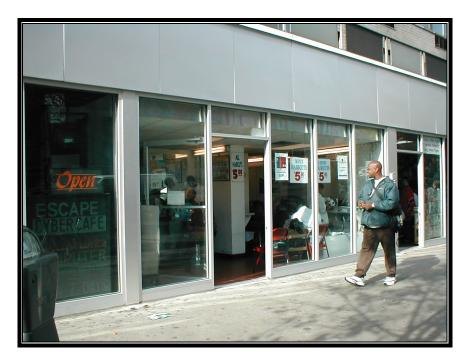

## **Space Facts**

| _    |                                                      |                                                            |
|------|------------------------------------------------------|------------------------------------------------------------|
|      | Space Address<br>Neighborhood                        | 34 Third Avenue, between 9th & 10th St, WS<br>East Village |
|      | Approximate Size                                     | 938 sf                                                     |
|      | Approximate Frontage                                 | 18' 8''                                                    |
|      | OK Uses                                              | No Cooking                                                 |
|      | Formerly                                             | Currently Atlas Barber School, avail 7/2007                |
|      | Rent                                                 | \$8,500 / month                                            |
| lote |                                                      |                                                            |
|      | Large new storefront, busy seven day NYC/Astor Place |                                                            |
|      |                                                      |                                                            |

neighborhood

Near STA Travel, MacDonald's, Starbucks, Duane Reade

Contact

N

Rafe B. Evans

212-712-6186

ALL INFORMATION IS SUBJECT TO, ERRORS, OMISSIONS, CHANGE, OR WITHDRAWAL WITHOUT NOTICE. Dimensions are approximate. One half of a commission is payable in accordance with our rate schedule to procuring broker executing our brokerage agreement, provided that a lease is fully consummated as described in said agreement. Our commission rate schedule is available upon request.