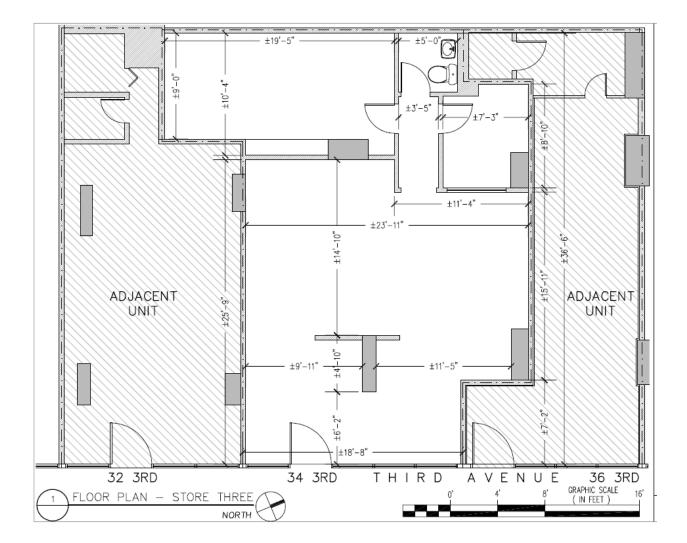

## **Space Facts**

| _    |                                                      |                                                            |
|------|------------------------------------------------------|------------------------------------------------------------|
|      | Space Address<br>Neighborhood                        | 34 Third Avenue, between 9th & 10th St, WS<br>East Village |
|      | Approximate Size                                     | 938 sf                                                     |
|      | Approximate Frontage                                 | 18' 8''                                                    |
|      | OK Uses                                              | No Cooking                                                 |
|      | Formerly                                             | Currently Atlas Barber School, avail 7/2007                |
|      | Rent                                                 | \$8,500 / month                                            |
| lote |                                                      |                                                            |
|      | Large new storefront, busy seven day NYC/Astor Place |                                                            |
|      |                                                      |                                                            |