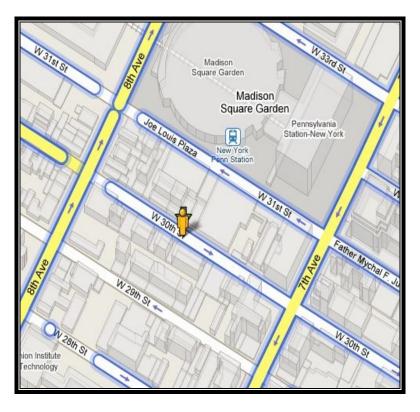

### **Space Facts**

Space Address 252 W 30<sup>th</sup> Street, between 7<sup>th</sup> & 8<sup>th</sup> Avenue

Neighborhood Midtown

Approximate Size 1,760 sf Mezzanine

3,520 sf Ground

3,910 sf Basement

9,190 sf TOTAL

#### Note

Central location near MSG, Penn Station, A, C, E, 1, 2, 3 station 18' 10" foot ceiling ground floor, 11' ceiling cellar level

Contact Rafe B. Evans 212-712-6186

ALL INFORMATION IS SUBJECT TO, ERRORS, OMISSIONS, CHANGE, OR WITHDRAWAL WITHOUT NOTICE. Dimensions are approximate. One half of a commission is payable in accordance with our rate schedule to procuring broker executing our brokerage agreement, provided that a lease is fully consummated as described in said agreement. Our commission rate schedule is available upon request.