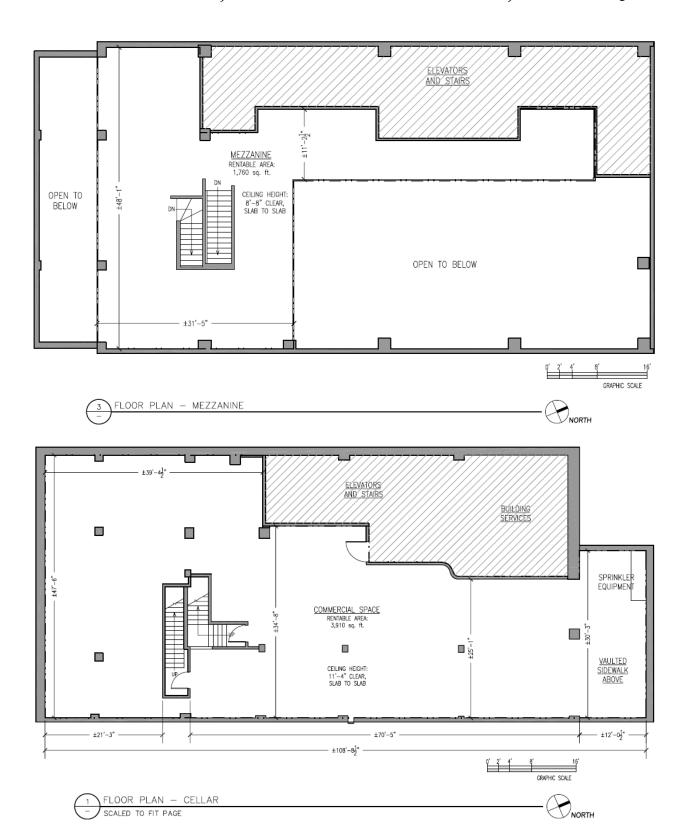

### **Space Facts**

Space Address 252 W 30<sup>th</sup> Street, between 7<sup>th</sup> & 8<sup>th</sup> Avenue

Neighborhood Midtown

Approximate Size 1,760 sf Mezzanine

3,520 sf Ground

3,910 sf Basement

9,190 sf TOTAL

Approximate Frontage 27 feet

OK Uses All uses considered, including restaurant

Formerly Moving Supply store

Rent \$300,000 pa

#### Note

Central location near MSG, Penn Station, A, C, E, 1, 2, 3 station 18' 10" foot ceiling ground floor, 11' ceiling cellar level

Contact Rafe B. Evans 212-712-6186

ALL INFORMATION IS SUBJECT TO, ERRORS, OMISSIONS, CHANGE, OR WITHDRAWAL WITHOUT NOTICE. Dimensions are approximate. One half of a commission is payable in accordance with our rate schedule to procuring broker executing our brokerage agreement, provided that a lease is fully consummated as described in said agreement. Our commission rate schedule is available upon request.