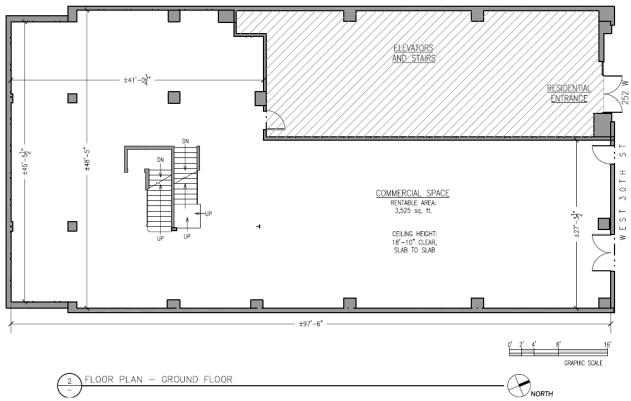

### **Space Facts**

Space Address 252 W 30<sup>th</sup> Street, between 7<sup>th</sup> & 8<sup>th</sup> Avenue

Neighborhood Midtown

Approximate Size 1,760 sf Mezzanine

3,520 sf Ground

3,910 sf Basement

9,190 sf TOTAL

Approximate Frontage 27 feet

OK Uses All uses considered, including restaurant

Formerly Moving Supply store

Rent \$300,000 pa

#### Note

Central location near MSG, Penn Station, A, C, E, 1, 2, 3 station 18' 10" foot ceiling ground floor, 11' ceiling cellar level

Contact Rafe B. Evans 212-712-6186

ALL INFORMATION IS SUBJECT TO, ERRORS, OMISSIONS, CHANGE, OR WITHDRAWAL WITHOUT NOTICE. Dimensions are approximate. One half of a commission is payable in accordance with our rate schedule to procuring broker executing our brokerage agreement, provided that a lease is fully consummated as described in said agreement. Our commission rate schedule is available upon request.