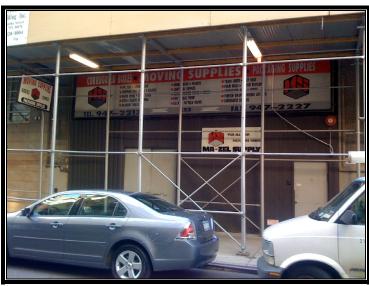

### **Space Facts**

Space Address 252 W 30<sup>th</sup> Street, between 7<sup>th</sup> & 8<sup>th</sup> Avenue

Neighborhood Midtown

Approximate Size 1,760 sf Mezzanine

3,520 sf Ground

3,910 sf Basement

9,190 sf TOTAL

Approximate Frontage 27 feet

OK Uses All uses considered, including restaurant

Formerly Moving Supply store

Rent \$300,000 pa