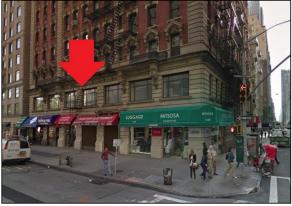

## 57 W 58<sup>th</sup> St

NE Corner at 6<sup>th</sup> Avenue

| Neighborhood     | Midtown                                        |
|------------------|------------------------------------------------|
| Approximate Size | 900 sf                                         |
| Ideal Uses       | Office, Medical, Spa                           |
| Formerly         | Dental office                                  |
| Rent             | \$6,000 monthly                                |
| Features         | Central location                               |
|                  | Reception, 2 / 3 treatment rooms, office       |
|                  | Visible from Avenue of the Americas            |
| Possession       | Immediate                                      |
| Neighbors        | Central Park, Carnegie Hall, Billionaire's Row |
| Transportation   | 5th Ave: N 🝳 R 57th St: 🕞                      |