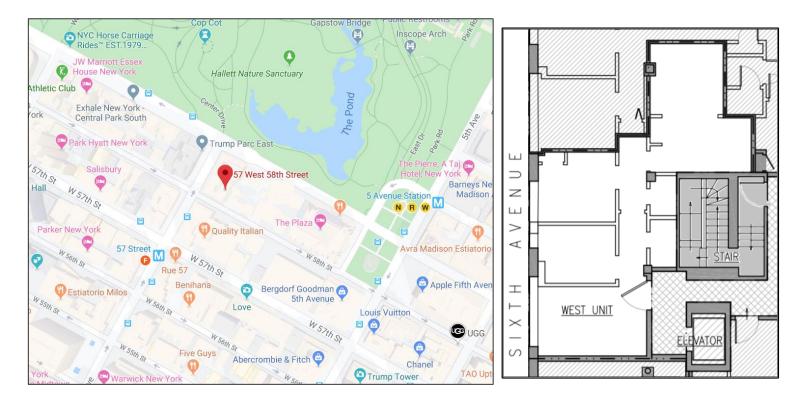

## 57 W 58<sup>th</sup> St

NE Corner at 6<sup>th</sup> Avenue

| Neighborhood     | Midtown                                        |
|------------------|------------------------------------------------|
| Approximate Size | 900 sf                                         |
| Ideal Uses       | Office, Medical, Spa                           |
| Formerly         | Dental office                                  |
| Rent             | \$6,000 monthly                                |
| Features         | Central location                               |
|                  | Reception, 2 / 3 treatment rooms, office       |
|                  | Visible from Avenue of the Americas            |
| Possession       | Immediate                                      |
| Neighbors        | Central Park, Carnegie Hall, Billionaire's Row |
| Transportation   | 5th Ave: N 🝳 R 57th St: 🕞                      |