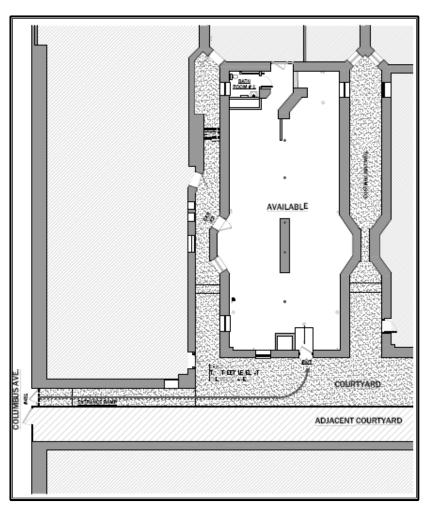

## 451 Columbus Avenue

Between 81st & 82nd Streets

Neighborhood Upper West Side

 $\begin{array}{ll} \textit{Approximate Size} & 1,542 \text{ sf} \\ \textit{Approximate Frontage} & N/A \end{array}$ 

Rent \$4,000/month

Features Rear yard space

Accessible by ramp

Good for storage, workshop,

production etc.

Restrictions Not suitable for retail

Possession Immediate

For More Information Contact Exclusive Agent:

Rafe B. Evans • rafeevans@walkermalloy.com • 212.712.6186 • 917.701.4059