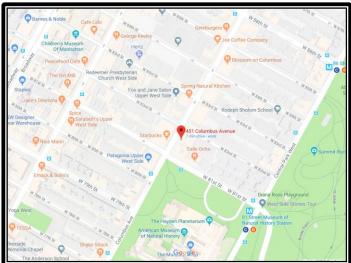

## 451 Columbus Avenue

Between 81st & 82nd Streets

Neighborhood Upper West Side

 $\begin{array}{ll} \textit{Approximate Size} & 1,542 \text{ sf} \\ \textit{Approximate Frontage} & N/A \end{array}$ 

Rent \$4,000/month