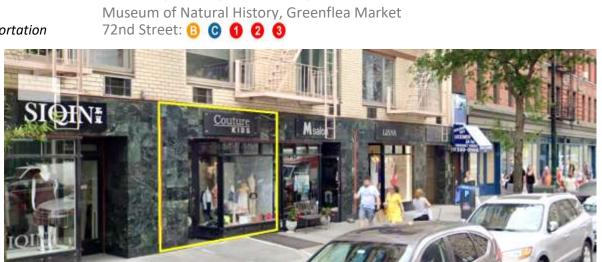

## 324 Columbus Avenue

Between 75th & 76<sup>th</sup> Streets

Upper West Side Neighborhood 800 sf ground floor+ Approximate Size

No basement

Approximate Frontage 12 feet

No Cooking, please OK Uses Children's Clothing Formerly \$9,500 / month Rent

Good storefront, high ceilings **Features** 

> Seven day traffic High ceilings Clean condition

March 2021 Possession

2020 Census (One mile) Mean Household Income: \$163,668

Neighbors Starbucks, Swatch, Shake Shack, Eileen Fisher