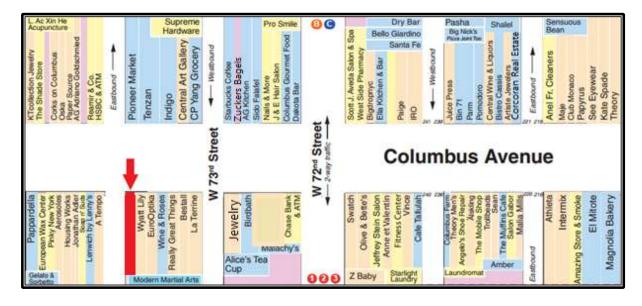

## 294 Columbus Avenue

Southwest Corner of 74<sup>th</sup> Street

Neighborhood **Upper West** 

920 sf Approximate Size

1.020 sf basement\*

\*possible selling basement

Approximate Frontage 53 wrapping feet

No Cooking Ideal Uses Rain Africa Currently **Immediate** Possession

\$18,200 monthly NEW PRICE Rent

Clean installation **Features** 

All Glass Storefront

Starbucks, Chase Bank, Swatch, Neighbors

Anne et Valentin

**Transportation** 72ndSt: (B) (C) (1) (2) (3)

For More Information Contact Exclusive Agent: