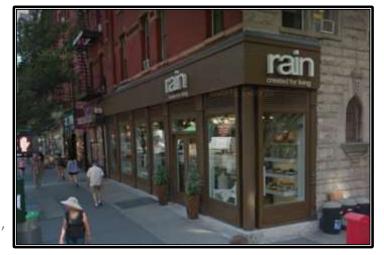

## 294 Columbus Avenue

Southwest Corner of 74<sup>th</sup> Street

Neighborhood **Upper West** 

920 sf Approximate Size

1.020 sf basement\*

\*possible selling basement

Approximate Frontage 53 wrapping feet

No Cooking Ideal Uses Rain Africa Currently **Immediate** Possession

\$18,200 monthly NEW PRICE Rent

Clean installation **Features** 

All Glass Storefront

Starbucks, Chase Bank, Swatch, Neighbors

Anne et Valentin

**Transportation** 72ndSt: (B) (C) (1) (2) (3)

For More Information Contact Exclusive Agent: