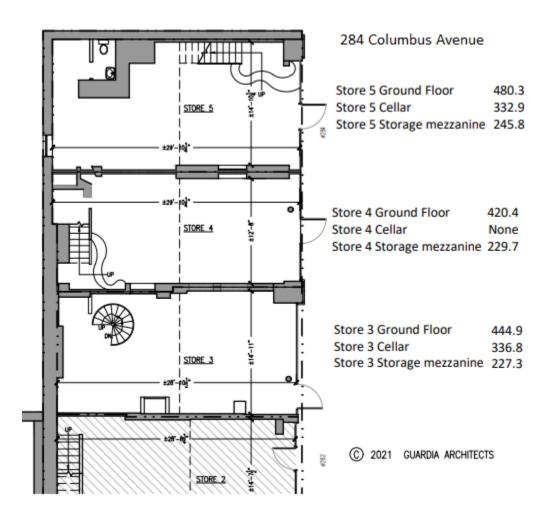

## Frontage on Columbus 284 Columbus Avenue

Between 72<sup>nd</sup> and 73<sup>rd</sup> Street

Neighborhood Upper West Side

Appx Size 1,344 sf ground floor

668 sf cellar

701 sf mezzanine

**DIVISIBLE: See Plan** 

## 284 Columbus Avenue Stores 3, 4, 5