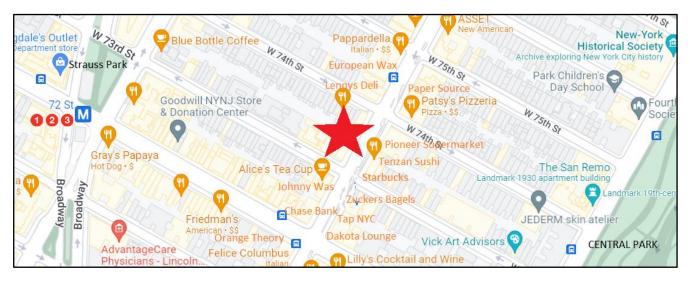

## Frontage on Columbus 284 Columbus Avenue

Between 72<sup>nd</sup> and 73<sup>rd</sup> Street

Neighborhood Upper West Side

Appx Size 1,344 sf ground floor

668 sf cellar

701 sf mezzanine

**DIVISIBLE: See Plan** 

Lincoln Center

Museum of Natural History

For More Information Contact Exclusive Agent:

Rafe Evans • rafeevans@walkermalloy.com • office 212.712.6186 • cell 917.701.4059