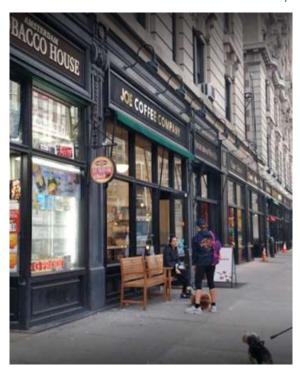

## 271 Amsterdam Avenue

Between 72<sup>nd</sup> & 73<sup>rd</sup>

Neighborhood Upper West Side

*Approximate Size* 630 sf

800 sf storage basement

Approximate Frontage 18 Feet

Ideal Uses All Uses Considered, No Cooking

Currently Joe Coffee

Rent \$16,000 monthly
Possession February 2022
Features Very Busy Block

1 2 3 40,500 daily riders

Next to BxM2 M7

Very High Ceilings

For More Information Contact Exclusive Agent:

Rafe Evans • rafeevans@walkermalloy.com • office 212.712.6186 • cell 917.701.4059