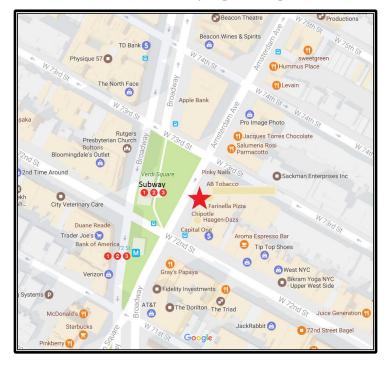

## 269 Amsterdam Avenue

Between 72<sup>nd</sup> & 73<sup>rd</sup>

Neighborhood Upper West Side

Approximate Size 1,960 sf

888 sf storage basement

Approximate Frontage 16 Feet

Ideal Uses All Non Competing Uses

Considered

Currently Paper House

Rent \$25,000 monthly New Price

Possession 30 days

Features Very Busy Block

1 2 3 40,500 daily riders

Next to BxM2 M7 M11

Very High Ceilings