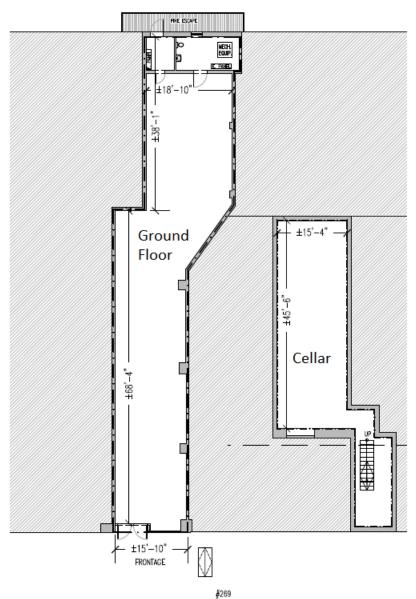

## 269 Amsterdam Avenue

Between 72<sup>nd</sup> & 73<sup>rd</sup>

Neighborhood Upper West Side

Approximate Size 1,960 sf

888 sf storage basement

Approximate Frontage 16 Feet

Ideal Uses All Non Competing Uses