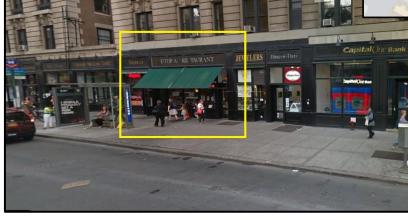

## 267 Amsterdam Ave.

Between 72<sup>nd</sup> & 73<sup>rd</sup> St.

Neighborhood

Approximate Size

Approximate Frontage 25 Feet on Amsterdam Ave.

Rent **Features**  Upper West Side

1,500 SF + Full Basement

\$40.000/month

Currently 90 Seat Diner

**High Traffic Location** New Direct Lease

New Flu, Gas & HVAC Recent Renovation Full Liquor License

No Key Money

All Quality Uses Considered Okay Uses

Arranged Possession

For More Information Contact Exclusive Agent: Rafe Evans