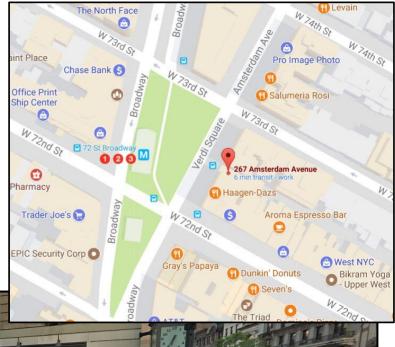

## 267 Amsterdam Ave.

Between 72<sup>nd</sup> & 73<sup>rd</sup> St.

Neighborhood

Approximate Size

Approximate Frontage 25 Feet on Amsterdam Ave.

Rent **Features**  Upper West Side

1,500 SF + Full Basement

\$40.000/month