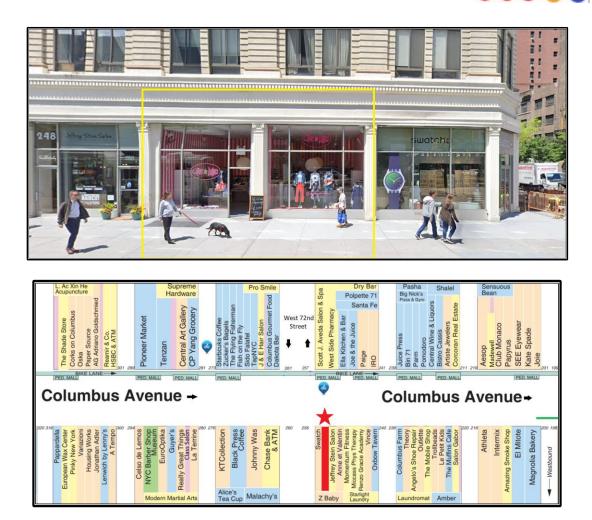

## Frontage on Columbus 252 Columbus Avenue

## Just off West 72<sup>nd</sup> Street

NeighborhoodUpper WeApproximate Size1,278 sfSmall stoApproximate FrontageIdeal UsesFormerlyOlive & BRent\$250 psfPossession

Upper West Side 1,278 sf + Small storage mezzanine 31.5 feet All quality uses, no cooking Olive & Bette \$250 psf / \$26,625 monthly Immediate

Features

Nearby

Seven day location Upscale area 16 foot ceilings Strong co-tenants Central Park Lincoln Center Museum of Natural History **1 2 3 B C** 

For More Information Contact Exclusive Agent: Rafe Evans • <u>rafeevans@walkermalloy.com</u> • office 212.712.6186 • cell 917.701.4059