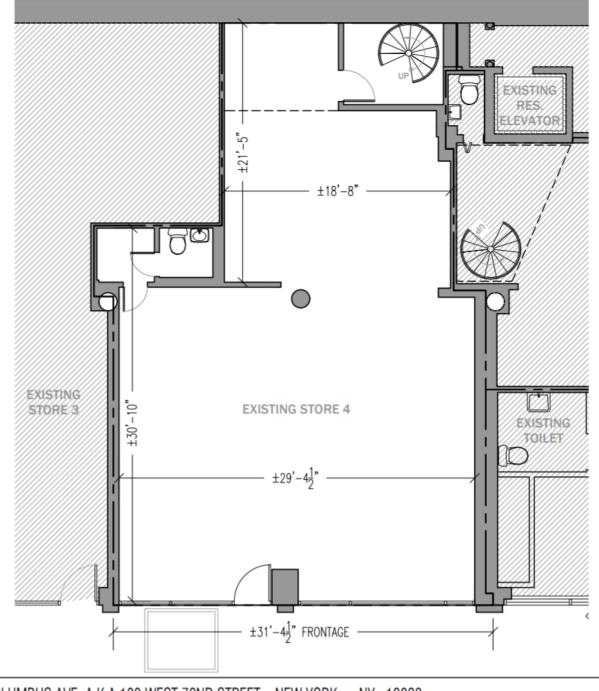

## 250 COLUMBUS AVE, A.K.A 100 WEST 72ND STREET, NEW YORK, NY 10023 GUARDIA ARCHITECTS, 110 W 40TH ST SUITE 2405, NEW YORK, NY, 10018 862-576-8066

NOTE: DIMENSIONS SHOWN ON THESE DRAWINGS ARE FOR CONVENIENCE IN PLANNING AND SHOULD BE VERIFIED IN THE FIELD AS NEEDED. DIMENSIONS SHOWN ON THESE DRAWINGS ARE NOT GUARANTEED IN ANY WAY BY ANY OF THE INVOLVED PARTIES.

© 2020 GUARDIA ARCHITECTS