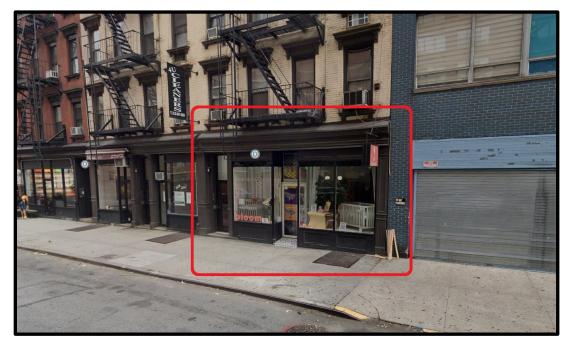

## 233 West 19th Street

Between 7th & 8th Avenues

Neighborhood Chelsea 1.300 sf Approximate Size

1,300 sf storage basement

Approximate Frontage 10 Feet

Ideal Uses No cooking or hair salons

Children's furniture Currently Rent \$11,500 monthly **Immediate** Possession

HVAC and lighting in place, **Features** 

High ceilings

Crunch Fitness, ReBar, **Neighbors** 

NY Live Arts Theater

**Transportation** 

or More Information Contact Exclusive Agent:

Rafe Evans • rafeevans@walkermalloy.com • office 212.712.6186 • cell 917.701.4059