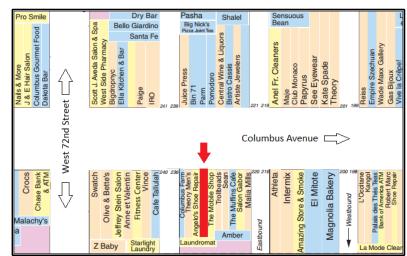

## 228 Columbus Avenue Between 70<sup>th</sup> & 71<sup>st</sup> Street

Neighborhood Upper West Side 190 sf, no basement Approximate Size Approximate Frontage 8 feet OK Uses No cooking, please Currently Boutique \$5,500 / month Rent Strong shopping and Features dining area Good storefront and high ceilings Possession Immediate 2010 Census Average Household Income: \$171,280 Helmut Lang, Athleta, Neighbors Intermix, Parm, Café Tallulah Transportation 12360