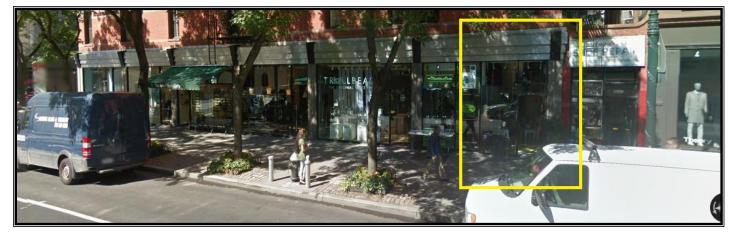

## 228 Columbus Avenue Between 70<sup>th</sup> & 71<sup>st</sup> Street

Neighborhood Upper West Side 190 sf, no basement Approximate Size Approximate Frontage 8 feet OK Uses No cooking, please Currently Boutique \$5,500 / month Rent Strong shopping and Features dining area Good storefront and high ceilings Possession Immediate 2010 Census Average Household Income: \$171,280 Helmut Lang, Athleta, Neighbors Intermix, Parm, Café Tallulah Transportation 12360