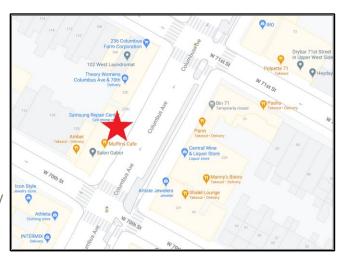

## 226 Columbus Avenue

Between 70<sup>th</sup> & 71<sup>st</sup> Street

Neighborhood **Upper West** 

Approximate Size 391 sf + full Storage Basement

Approximate Frontage 16 Feet

Upscale Only, No Coffee or Cooking Ideal Uses

Summer 2022 Possession \$9,800 monthly Rent **Busy Upscale Block Features** 

All Glass Storefront

Lincoln Center, Central Park, **Neighbors** 

American Museum Of Natural History

All Birds, Lululemon, Intermix, Parm

72ndSt: (B) (C) (1) (2) (3) **Transportation** 

For More Information Contact Exclusive Agent:

Rafe Evans • rafeevans@walkermalloy.com • office 212.712.6186 • cell 917.701.4059