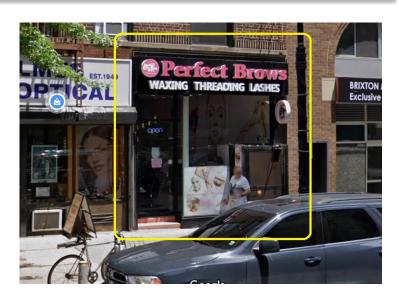

## 221 East 86<sup>th</sup> Street

Between 2<sup>nd</sup> & 3<sup>rd</sup> Avenues

Neighborhood Upper East Side 400 sf, no basement Approximate Size

Approximate Frontage 10 feet

OK Uses No cooking, please Perfect Brows Formerly \$11,000 / month Rent **Features** Strong shopping area Clean renovation

New storefront & signage

High ceilings

Possession Immediate

PC Richards, Fairway Market Neighbors

Pure Yoga, Banana Republic

For More Information Contact Exclusive Agent:

Rafe B. Evans • rafeevans@walkermalloy.com • 212.712.6186 • 917.701.4059