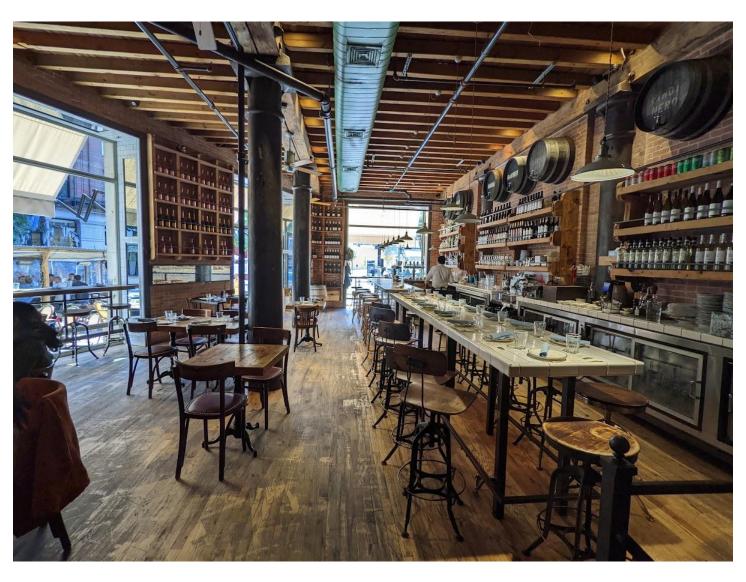

Formerly Wine Bar

Rent \$14,000 / month Features Charming storefront

12' ceilings

Possession November 2022

2020 Census (One mile) Mean Household Income: \$163,668

Neighbors American Whiskey, Todd Snyder,

Attraversa, Roxy Hotel