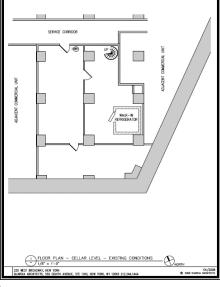

## Near Franklin and White Streets

Neighborhood Tribeca

Approximate Size 995 sf ground floor with 64 seats

Outdoor seating with 48 seats

1,340 sf basement

Approximate Frontage 30 feet

OK Uses No Cooking, please