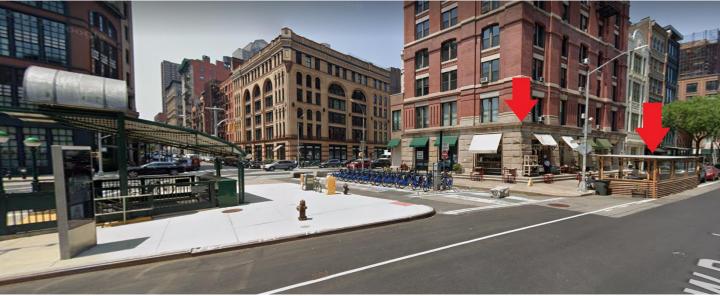

## TRIBECA WINE BAR

## 220 West Broadway

## Near Franklin and White Streets

Neighborhood Tribeca

Approximate Size 995 sf ground floor with 64 seats

Outdoor seating with 48 seats

1,340 sf basement

Approximate Frontage 30 feet

OK Uses No Cooking, please

Formerly Wine Bar

Rent \$14,000 / month Features Charming storefront

12' ceilings

Possession November 2022

2020 Census (One mile) Mean Household Income: \$163,668

Neighbors American Whiskey, Todd Snyder,

Attraversa, Roxy Hotel