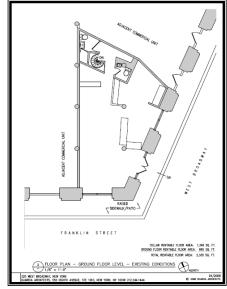

## Near Franklin and White Streets

Neighborhood Tribeca

Approximate Size 995 sf ground floor with 64 seats

Outdoor seating with 48 seats

1,340 sf basement

Approximate Frontage 30 feet

OK Uses No Cooking, please