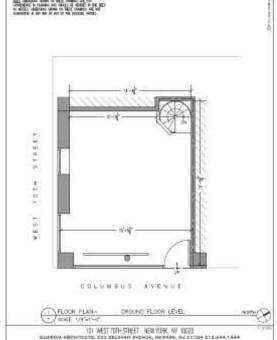

## 220 Columbus Avenue

Northwest corner of 70<sup>th</sup> Street

Neighborhood **Upper West** 

Approximate Size 385 sf + 302 sf Storage Basement

Approximate Frontage 21 Feet Wrapping

Upscale Only, No Cooking Ideal Uses

Immedate Possession

\$12,500 monthly Rent **Busy Upscale Block Features** 

All Glass Storefront

Lincoln Center, Central Park, **Neighbors** 

American Museum Of Natural History

Transportation

For More Information Contact Exclusive Agent: