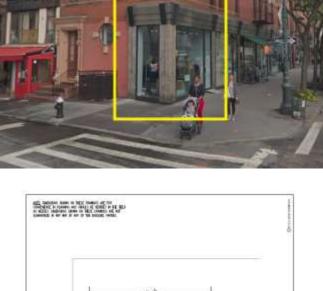

## 220 Columbus Avenue

Northwest corner of 70<sup>th</sup> Street

Neighborhood **Upper West** 

Approximate Size 385 sf + 302 sf Storage Basement

Approximate Frontage 21 Feet Wrapping

Upscale Only, No Cooking Ideal Uses

Immedate Possession

\$12,500 monthly Rent **Busy Upscale Block Features** 

All Glass Storefront

Lincoln Center, Central Park, **Neighbors** 

American Museum Of Natural History

Transportation

For More Information Contact Exclusive Agent: