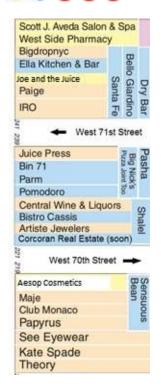

## Upper West Side Corner

## 220 Columbus Avenue

Northwest corner of 70<sup>th</sup> Street

Neighborhood **Upper West** 

Approximate Size 385 sf + 302 sf Storage Basement

Approximate Frontage 21 Feet Wrapping

Upscale Only, No Cooking Ideal Uses

Immedate Possession

\$12,500 monthly Rent **Busy Upscale Block Features** 

All Glass Storefront

Lincoln Center, Central Park, **Neighbors** 

American Museum Of Natural History

Transportation

For More Information Contact Exclusive Agent: