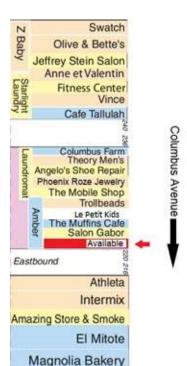

## Upper West Side Corner

## 220 Columbus Avenue

Northwest corner of 70<sup>th</sup> Street

Neighborhood **Upper West** 

Approximate Size 385 sf + 302 sf Storage Basement

Approximate Frontage 21 Feet Wrapping

Upscale Only, No Cooking Ideal Uses

Immedate Possession

\$12,500 monthly Rent **Busy Upscale Block Features** 

All Glass Storefront

Lincoln Center, Central Park, **Neighbors** 

American Museum Of Natural History

Transportation

For More Information Contact Exclusive Agent: