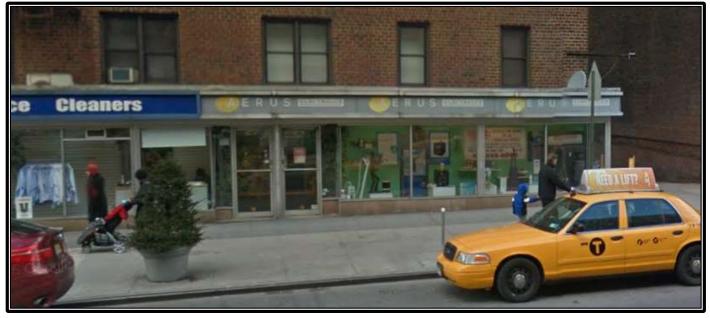

## Frontage on York Avenue

## 1463 York Avenue

Between 77<sup>th</sup> & 78<sup>th</sup> Street

Neighborhood Upper East Side

Approximate Size 1,720 sf Approximate Frontage 40 Feet

Ideal Uses All uses considered

**Cooking OK** 

Currently Vacant

Rent \$10,000 monthly
Features Excellent Signage
Upscale Area

Free off street parking

included (one car)

Neighbors Barking Dog Café, PS 158,

Congregation Beth El NY Health & Racquet Club

For More Information Contact Exclusive Agent: