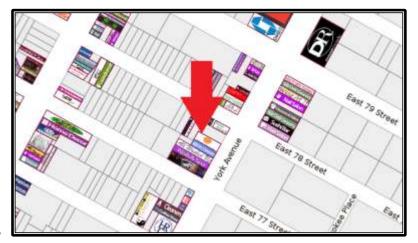

## Frontage on York Avenue

## 1463 York Avenue

Between 77<sup>th</sup> & 78<sup>th</sup> Street

Neighborhood Upper East Side

Approximate Size 1,720 sf Approximate Frontage 40 Feet

Ideal Uses All uses considered

**Cooking OK** 

Currently Vacant