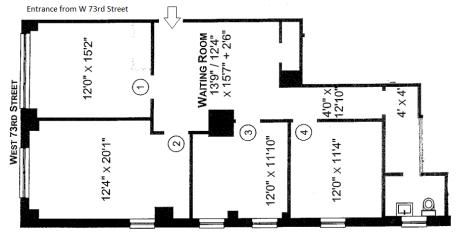

## 11 Riverside Drive

Entrance at 73<sup>rd</sup> Street between Riverside Drive & West End Avenue

Neighborhood Upper West Side

 $\begin{array}{ll} \textit{Approximate Size} & 1,050 \text{ sf} \\ \textit{Approximate Frontage} & N/A \end{array}$ 

*Rent* \$5,000 /month

Features Handicap accessible

Newly renovated In Schwab House, a 636 unit luxury co-op

Restrictions Community Facility

Space

Possession Immediate

For More Information Contact Exclusive Agent: